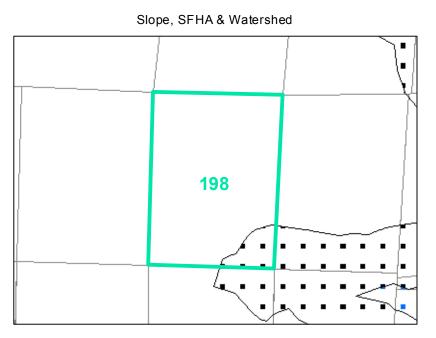

## Map ID: 198

## Parcel ID: 2910-31-6770-000 Tax Name: BALL, JAMES LARRY AND JUDY

Corridor District & Viewshed

| Jurisdiction:                  | Town of Boone                  |
|--------------------------------|--------------------------------|
| Zoning:                        | R3 Multiple-Family Residential |
| Acreage:                       | 0.318 (Calculated)             |
| Address:                       | 230 IVY DR                     |
| Building Value:                | \$101,500.00                   |
| Slope:                         | None                           |
| Special Flood Hazard Area:     | None                           |
| Public Water Supply Watershed: | None                           |
| Corridor District:             | None                           |
| Viewshed Protection District:  | None                           |
|                                |                                |