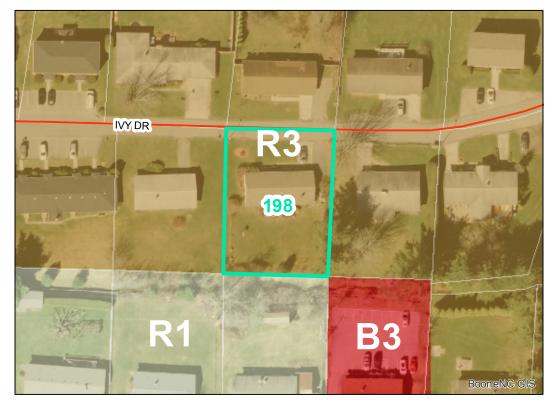

## Map ID: 198

## Parcel ID: 2910-31-6770-000 Tax Name: BALL, JAMES LARRY AND JUDY

Corridor District & Viewshed

| Jurisdiction:                  | Town of Boone                  |
|--------------------------------|--------------------------------|
| Zoning:                        | R3 Multiple-Family Residential |
| Acreage:                       | 0.318 (Calculated)             |
| Address:                       | 230 IVY DR                     |
| Building Value:                | \$101,500.00                   |
| Slope:                         | None                           |
| Special Flood Hazard Area:     | None                           |
| Public Water Supply Watershed: | None                           |
| Corridor District:             | None                           |
| Viewshed Protection District:  | None                           |
|                                |                                |