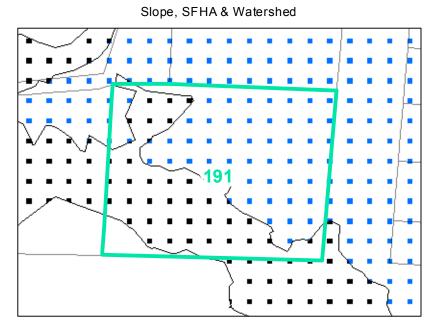

## Corridor District & Viewshed

| Jurisdiction:                  | Town of Boone                  |
|--------------------------------|--------------------------------|
| Zoning:                        | R3 Multiple-Family Residential |
| Acreage:                       | 0.698 (Calculated)             |
| Address:                       | GREENWAY RD                    |
| Building Value:                | \$61,400.00                    |
| Slope:                         | None                           |
| Special Flood Hazard Area:     | Partial                        |
| Public Water Supply Watershed: | None                           |
| Corridor District:             | None                           |
| Viewshed Protection District:  | None                           |

0.2 PCT ANNUAL CHANCE FLOOD HAZARD S WS-II-CA CORRIDOR DISTRICT

VIEWSHED PROTECTION AREA

SHED PROTECTION A

VERY STEEP (>50%) AE, FLOODWAY

AE

TOWN LIMITS

STEEP (30-50%)

WS-IV-CA