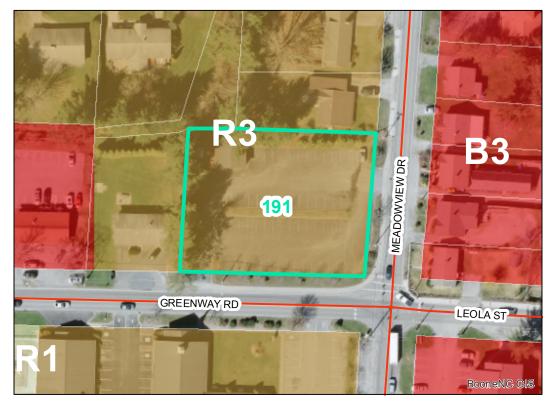

## Map ID: 191

## Parcel ID: 2910-41-0516-000 Tax Name: GREENWAY BAPTIST CHURCH

## Corridor District & Viewshed

| Jurisdiction:                  | Town of Boone                  |
|--------------------------------|--------------------------------|
| Zoning:                        | R3 Multiple-Family Residential |
| Acreage:                       | 0.698 (Calculated)             |
| Address:                       | GREENWAY RD                    |
| Building Value:                | \$61,400.00                    |
| Slope:                         | None                           |
| Special Flood Hazard Area:     | Partial                        |
| Public Water Supply Watershed: | None                           |
| Corridor District:             | None                           |
| Viewshed Protection District:  | None                           |