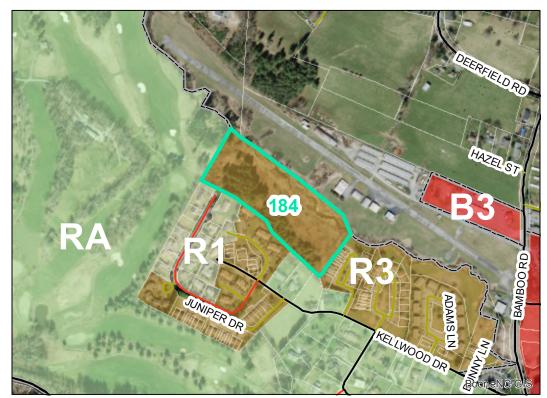

## Map ID: 184

Parcel ID: 2920-00-9240-000 Tax Name: GREENE, JOHN E, GREENE, LENNIS

Corridor District & Viewshed

| Jurisdiction:                  | Town of Boone                  |
|--------------------------------|--------------------------------|
| Zoning:                        | R3 Multiple-Family Residential |
| Acreage:                       | 6.76                           |
| Address:                       | VACANT                         |
| Building Value:                | \$0.00                         |
| Slope:                         | Steep                          |
| Special Flood Hazard Area:     | Partial                        |
| Public Water Supply Watershed: | Full                           |
| Corridor District:             | None                           |
| Viewshed Protection District:  | None                           |