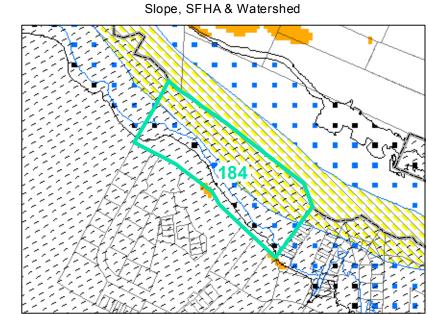

## Map ID: 184

Parcel ID: 2920-00-9240-000 Tax Name: GREENE, JOHN E, GREENE, LENNIS

Corridor District & Viewshed

| Jurisdiction:                  | Town of Boone                  |
|--------------------------------|--------------------------------|
| Zoning:                        | R3 Multiple-Family Residential |
| Acreage:                       | 6.76                           |
| Address:                       | VACANT                         |
| Building Value:                | \$0.00                         |
| Slope:                         | Steep                          |
| Special Flood Hazard Area:     | Partial                        |
| Public Water Supply Watershed: | Full                           |
| Corridor District:             | None                           |
| Viewshed Protection District:  | None                           |

TOWN LIMITS

STEEP (30-50%)

 0.2 PCT ANNUAL CHANCE FLOOD HAZARD S WS-II-CA
CORRIDOR DISTRICT AE WS-IV-CA

VIEWSHED PROTECTION AREA

VERY STEEP (>50%) 🚫 AE, FLOODWAY

WS-IV-PA

1