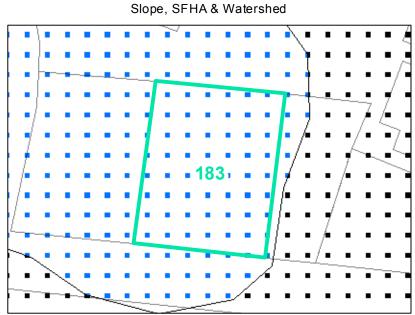

## Corridor District & Viewshed

| Jurisdiction:                  | Town of Boone                  |
|--------------------------------|--------------------------------|
| Zoning:                        | R3 Multiple-Family Residential |
| Acreage:                       | 0.238 (Calculated)             |
| Address:                       | 221 KIMBERLY DR                |
| Building Value:                | \$119,800.00                   |
| Slope:                         | None                           |
| Special Flood Hazard Area:     | Full                           |
| Public Water Supply Watershed: | None                           |
| Corridor District:             | None                           |
| Viewshed Protection District:  | None                           |

AE

VERY STEEP (>50%) 🚫 AE, FLOODWAY

TOWN LIMITS

STEEP (30-50%)

0.2 PCT ANNUAL CHANCE FLOOD HAZARD SSII-CA CORRIDOR DISTRICT

WS-IV-CA VIEWSHED PROTECTION AREA

WS-IV-PA