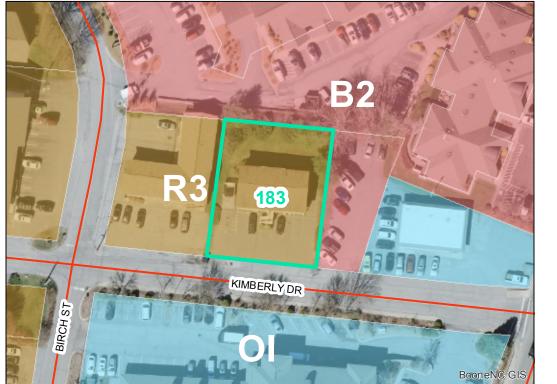

## Map ID: 183

Parcel ID: 2910-71-2937-000 Tax Name: WATAUGA MEDICAL CENTER INC

## Corridor District & Viewshed

| Jurisdiction:                  | Town of Boone                  |
|--------------------------------|--------------------------------|
| Zoning:                        | R3 Multiple-Family Residential |
| Acreage:                       | 0.238 (Calculated)             |
| Address:                       | 221 KIMBERLY DR                |
| Building Value:                | \$119,800.00                   |
| Slope:                         | None                           |
| Special Flood Hazard Area:     | Full                           |
| Public Water Supply Watershed: | None                           |
| Corridor District:             | None                           |
| Viewshed Protection District:  | None                           |