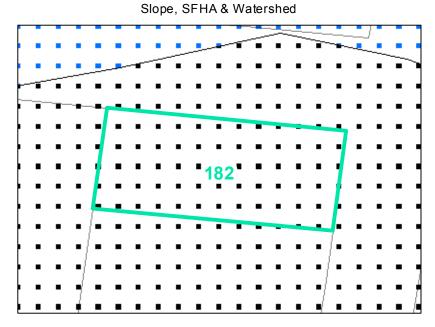

**Map ID:** 182

Parcel ID: 2910-61-9898-000 Tax Name: WVB INVESTMENTS, LLC

| Jurisdiction:                  | Town of Boone                  |
|--------------------------------|--------------------------------|
| Jurisaiction.                  |                                |
| Zoning:                        | R3 Multiple-Family Residential |
| Acreage:                       | 9.923 (Calculated)             |
| Address:                       | 212 BIRCH ST                   |
| Building Value:                | \$85,100.00                    |
| Slope:                         | None                           |
| Special Flood Hazard Area:     | None                           |
| Public Water Supply Watershed: | None                           |
| Corridor District:             | None                           |
| Viewshed Protection District:  | None                           |