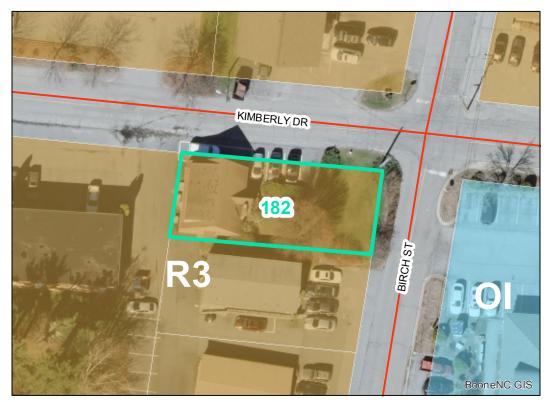

**Map ID:** 182

Parcel ID: 2910-61-9898-000 Tax Name: WVB INVESTMENTS, LLC

| Jurisdiction:                  | Town of Boone                  |
|--------------------------------|--------------------------------|
| Jurisaiction.                  |                                |
| Zoning:                        | R3 Multiple-Family Residential |
| Acreage:                       | 9.923 (Calculated)             |
| Address:                       | 212 BIRCH ST                   |
| Building Value:                | \$85,100.00                    |
| Slope:                         | None                           |
| Special Flood Hazard Area:     | None                           |
| Public Water Supply Watershed: | None                           |
| Corridor District:             | None                           |
| Viewshed Protection District:  | None                           |