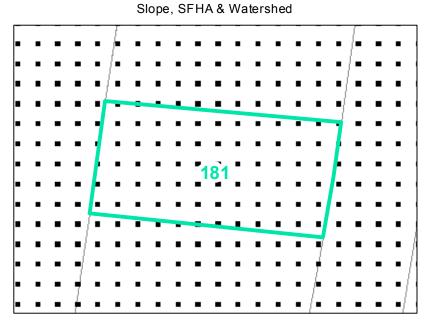

**Map ID:** 181

Parcel ID: 2910-61-9893-000 Tax Name: WVB INVESTMENTS, LLC

| luria diation.                 | Town of Boone                  |
|--------------------------------|--------------------------------|
| Jurisdiction:                  |                                |
| Zoning:                        | R3 Multiple-Family Residential |
| Acreage:                       | 0.114 (Calculated)             |
| Address:                       | 222 BIRCH ST                   |
| Building Value:                | \$46,800.00                    |
| Slope:                         | None                           |
| Special Flood Hazard Area:     | None                           |
| Public Water Supply Watershed: | None                           |
| Corridor District:             | None                           |
| Viewshed Protection District:  | None                           |