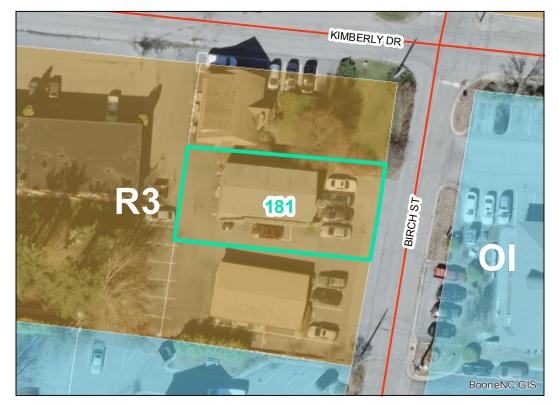

**Map ID:** 181

Parcel ID: 2910-61-9893-000 Tax Name: WVB INVESTMENTS, LLC

| luria diation.                 | Town of Boone                  |
|--------------------------------|--------------------------------|
| Jurisdiction:                  |                                |
| Zoning:                        | R3 Multiple-Family Residential |
| Acreage:                       | 0.114 (Calculated)             |
| Address:                       | 222 BIRCH ST                   |
| Building Value:                | \$46,800.00                    |
| Slope:                         | None                           |
| Special Flood Hazard Area:     | None                           |
| Public Water Supply Watershed: | None                           |
| Corridor District:             | None                           |
| Viewshed Protection District:  | None                           |