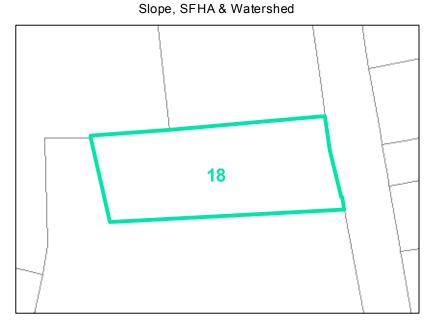

**Map ID**: 18

Parcel ID: 2901-60-9272-000 Tax Name: SMITHERMAN, WILLICE A. MRS.

| Jurisdiction:                  | Town of Boone                  |
|--------------------------------|--------------------------------|
| Zoning:                        | R3 Multiple-Family Residential |
| Acreage:                       | 0.202 (Calculated)             |
| Address:                       | 159 STRAIGHT ST                |
| Building Value:                | \$54,500.00                    |
| Slope:                         | None                           |
| Special Flood Hazard Area:     | None                           |
| Public Water Supply Watershed: | None                           |
| Corridor District:             | None                           |
| Viewshed Protection District:  | None                           |