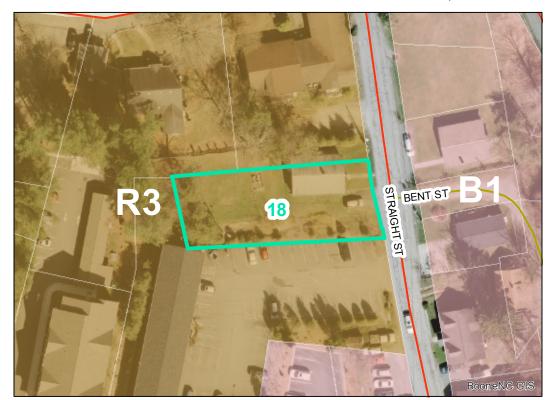

**Map ID**: 18

Parcel ID: 2901-60-9272-000 Tax Name: SMITHERMAN, WILLICE A. MRS.

| Jurisdiction:                  | Town of Boone                  |
|--------------------------------|--------------------------------|
| Zoning:                        | R3 Multiple-Family Residential |
| Acreage:                       | 0.202 (Calculated)             |
| Address:                       | 159 STRAIGHT ST                |
| Building Value:                | \$54,500.00                    |
| Slope:                         | None                           |
| Special Flood Hazard Area:     | None                           |
| Public Water Supply Watershed: | None                           |
| Corridor District:             | None                           |
| Viewshed Protection District:  | None                           |