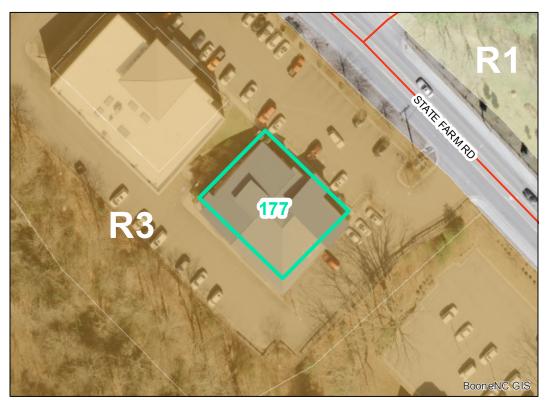

**Map ID:** 177

Parcel ID: 2910-44-9160-002 Tax Name: LT CREATIONS LLC

| Jurisdiction:                  | Town of Boone                  |
|--------------------------------|--------------------------------|
| Zoning:                        | R3 Multiple-Family Residential |
| Acreage:                       | 0.0                            |
| Address:                       | 610 STATE FARM RD              |
| Building Value:                | \$188,600.00                   |
| Slope:                         | None                           |
| Special Flood Hazard Area:     | None                           |
| Public Water Supply Watershed: | None                           |
| Corridor District:             | None                           |
| Viewshed Protection District:  | Partial                        |