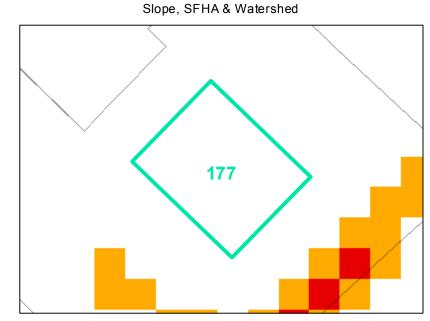

**Map ID:** 177

Parcel ID: 2910-44-9160-002 Tax Name: LT CREATIONS LLC

| Jurisdiction:                  | Town of Boone                  |
|--------------------------------|--------------------------------|
| Zoning:                        | R3 Multiple-Family Residential |
| Acreage:                       | 0.0                            |
| Address:                       | 610 STATE FARM RD              |
| Building Value:                | \$188,600.00                   |
| Slope:                         | None                           |
| Special Flood Hazard Area:     | None                           |
| Public Water Supply Watershed: | None                           |
| Corridor District:             | None                           |
| Viewshed Protection District:  | Partial                        |