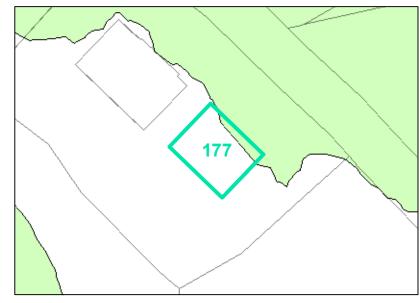

Corridor District & Viewshed

■ 0.2 PCT ANNUAL CHANCE FLOOD HAZARD \ WS-II-CA CORRIDOR DISTRICT

■ AE

VERY STEEP (>50%) AE, FLOODWAY

WS-IV-CA

VIEWSHED PROTECTION AREA