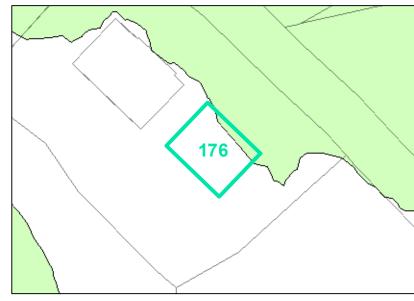

**Map ID:** 176

Parcel ID: 2910-44-9160-001 Tax Name: KRONTZ, COLETTE PEMENT

| Jurisdiction:                  | Town of Boone                  |
|--------------------------------|--------------------------------|
| Zoning:                        | R3 Multiple-Family Residential |
| Acreage:                       | 0.0                            |
| Address:                       | 610 STATE FARM RD              |
| Building Value:                | \$697,900.00                   |
| Slope:                         | None                           |
| Special Flood Hazard Area:     | None                           |
| Public Water Supply Watershed: | None                           |
| Corridor District:             | None                           |
| Viewshed Protection District:  | Partial                        |

Corridor District & Viewshed

0.2 PCT ANNUAL CHANCE FLOOD HAZARD WS-II-CA CORRIDOR DISTRICT

■ AE

VERY STEEP (>50%) AE, FLOODWAY

WS-IV-CA

VIEWSHED PROTECTION AREA

WS-IV-PA