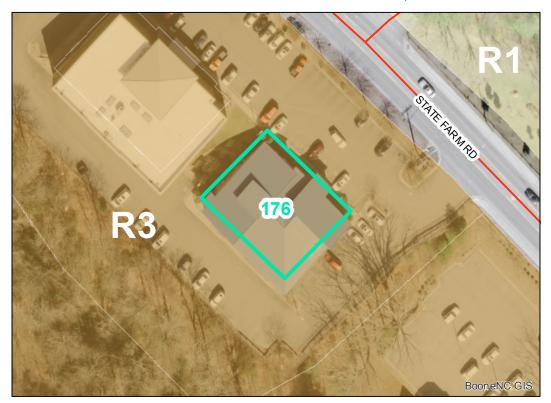

**Map ID:** 176

Parcel ID: 2910-44-9160-001 Tax Name: KRONTZ, COLETTE PEMENT

| Jurisdiction:                  | Town of Boone                  |
|--------------------------------|--------------------------------|
| Zoning:                        | R3 Multiple-Family Residential |
| Acreage:                       | 0.0                            |
| Address:                       | 610 STATE FARM RD              |
| Building Value:                | \$697,900.00                   |
| Slope:                         | None                           |
| Special Flood Hazard Area:     | None                           |
| Public Water Supply Watershed: | None                           |
| Corridor District:             | None                           |
| Viewshed Protection District:  | Partial                        |