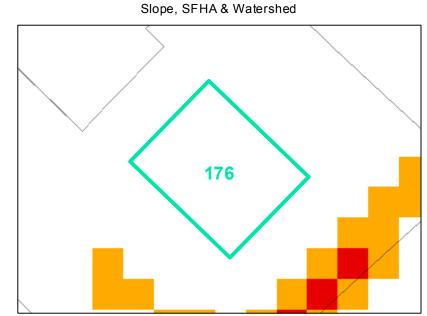

**Map ID:** 176

Parcel ID: 2910-44-9160-001 Tax Name: KRONTZ, COLETTE PEMENT

| Jurisdiction:                  | Town of Boone                  |
|--------------------------------|--------------------------------|
| Zoning:                        | R3 Multiple-Family Residential |
| Acreage:                       | 0.0                            |
| Address:                       | 610 STATE FARM RD              |
| Building Value:                | \$697,900.00                   |
| Slope:                         | None                           |
| Special Flood Hazard Area:     | None                           |
| Public Water Supply Watershed: | None                           |
| Corridor District:             | None                           |
| Viewshed Protection District:  | Partial                        |