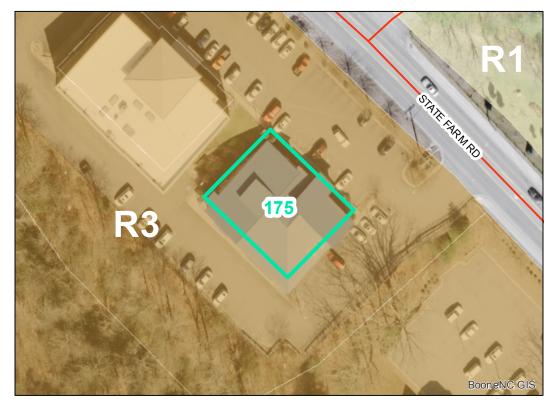

**Map ID:** 175

Parcel ID: 2910-44-9160-000 Tax Name: KRONTZ, COLETTE PEMENT

| lurio di ation :               | Town of Boone                    |
|--------------------------------|----------------------------------|
| Jurisdiction:                  | IOWII OI BOOIIE                  |
| Zoning:                        | R3 Multiple-Family Residential   |
| Acreage:                       | 0.16                             |
| Address:                       | COMMON AREA 610 STATE FARM RD RD |
| Building Value:                | \$0.00                           |
| Slope:                         | None                             |
| Special Flood Hazard Area:     | None                             |
| Public Water Supply Watershed: | None                             |
| Corridor District:             | None                             |
| Viewshed Protection District:  | Partial                          |