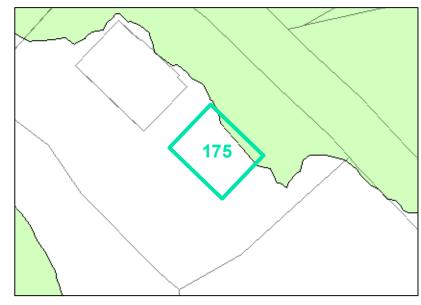

**Map ID:** 175

Parcel ID: 2910-44-9160-000 Tax Name: KRONTZ, COLETTE PEMENT

| lurio di ation :               | Town of Boone                    |
|--------------------------------|----------------------------------|
| Jurisdiction:                  | IOWII OI BOOIIE                  |
| Zoning:                        | R3 Multiple-Family Residential   |
| Acreage:                       | 0.16                             |
| Address:                       | COMMON AREA 610 STATE FARM RD RD |
| Building Value:                | \$0.00                           |
| Slope:                         | None                             |
| Special Flood Hazard Area:     | None                             |
| Public Water Supply Watershed: | None                             |
| Corridor District:             | None                             |
| Viewshed Protection District:  | Partial                          |

Corridor District & Viewshed

0.2 PCT ANNUAL CHANCE FLOOD HAZARD WS-II-CA CORRIDOR DISTRICT

■ AE

VERY STEEP (>50%) AE, FLOODWAY

WS-IV-CA

VIEWSHED PROTECTION AREA

WS-IV-PA