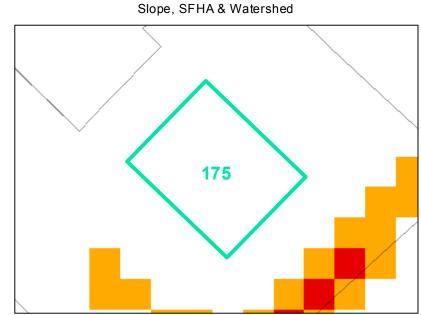

**Map ID:** 175

Parcel ID: 2910-44-9160-000 Tax Name: KRONTZ, COLETTE PEMENT

| lurio di ation :               | Town of Boone                    |
|--------------------------------|----------------------------------|
| Jurisdiction:                  | IOWII OI BOOIIE                  |
| Zoning:                        | R3 Multiple-Family Residential   |
| Acreage:                       | 0.16                             |
| Address:                       | COMMON AREA 610 STATE FARM RD RD |
| Building Value:                | \$0.00                           |
| Slope:                         | None                             |
| Special Flood Hazard Area:     | None                             |
| Public Water Supply Watershed: | None                             |
| Corridor District:             | None                             |
| Viewshed Protection District:  | Partial                          |