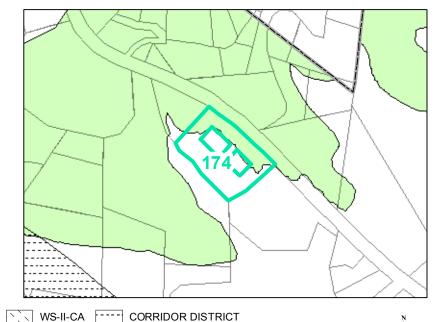

## Parcel ID: 2910-44-8250-000 Tax Name: GLEN WILDE LLC

Corridor District & Viewshed

| Jurisdiction:                  | Town of Boone                     |
|--------------------------------|-----------------------------------|
| Zoning:                        | R3 Multiple-Family Residential    |
| Acreage:                       | 2.11                              |
| Address:                       | COMMON AREA 584/610 STATE FARM RD |
| Building Value:                | \$35,700.00                       |
| Slope:                         | Steep & Very Steep                |
| Special Flood Hazard Area:     | None                              |
| Public Water Supply Watershed: | None                              |
| Corridor District:             | None                              |
| Viewshed Protection District:  | Partial                           |