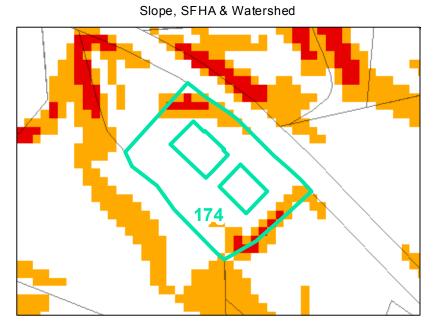

## Parcel ID: 2910-44-8250-000 Tax Name: GLEN WILDE LLC

Corridor District & Viewshed

| Jurisdiction:                  | Town of Boone                     |
|--------------------------------|-----------------------------------|
| Zoning:                        | R3 Multiple-Family Residential    |
| Acreage:                       | 2.11                              |
| Address:                       | COMMON AREA 584/610 STATE FARM RD |
| Building Value:                | \$35,700.00                       |
| Slope:                         | Steep & Very Steep                |
| Special Flood Hazard Area:     | None                              |
| Public Water Supply Watershed: | None                              |
| Corridor District:             | None                              |
| Viewshed Protection District:  | Partial                           |

VERY STEEP (>50%) 🚫 AE, FLOODWAY

TOWN LIMITS

STEEP (30-50%)

0.2 PCT ANNUAL CHANCE FLOOD HAZARD S WS-II-CA
AE S WS-IV-CA

VIEWSHED PROTECTION AREA

U WS-IV-PA