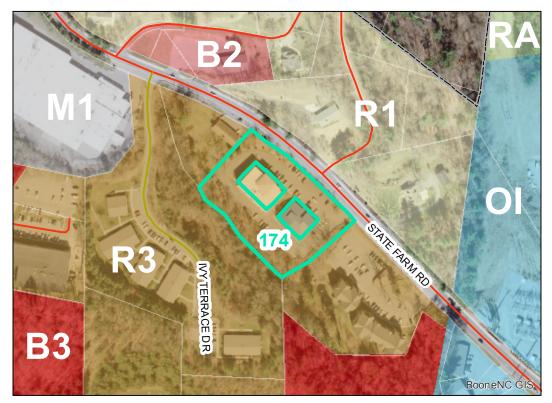

## **Map ID:** 174

## Parcel ID: 2910-44-8250-000 Tax Name: GLEN WILDE LLC

Corridor District & Viewshed

| Jurisdiction:                  | Town of Boone                     |
|--------------------------------|-----------------------------------|
| Zoning:                        | R3 Multiple-Family Residential    |
| Acreage:                       | 2.11                              |
| Address:                       | COMMON AREA 584/610 STATE FARM RD |
| Building Value:                | \$35,700.00                       |
| Slope:                         | Steep & Very Steep                |
| Special Flood Hazard Area:     | None                              |
| Public Water Supply Watershed: | None                              |
| Corridor District:             | None                              |
| Viewshed Protection District:  | Partial                           |