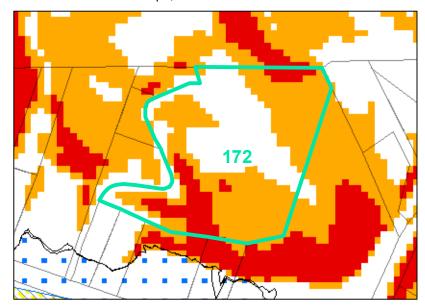

## Map ID: 172

## Parcel ID: 2900-54-6675-000 Tax Name: PAUL BROWN ENTERPRISES INC

| Jurisdiction:                  | Town of Boone       |
|--------------------------------|---------------------|
| Zoning:                        | Split-zoned (R3/B3) |
| Acreage:                       | 5.83                |
| Address:                       | VACANT              |
| Building Value:                | \$0.00              |
| Slope:                         | Steep & Very Steep  |
| Special Flood Hazard Area:     | None                |
| Public Water Supply Watershed: | None                |
| Corridor District:             | Partial             |
| Viewshed Protection District:  | Partial             |

TOWN LIMITS

Slope, SFHA & Watershed

Corridor District & Viewshed

 STEEP (30-50%)
 AE
 WS-IV-CA

 VERY STEEP (>50%)
 AE, FLOODWAY
 U U U VS-IV-PA

VIEWSHED PROTECTION AREA