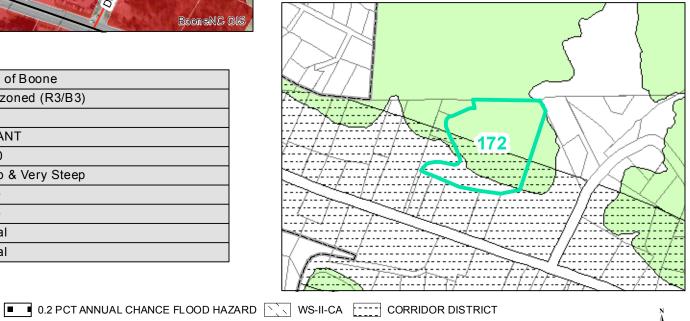

## Map ID: 172

## Parcel ID: 2900-54-6675-000 Tax Name: PAUL BROWN ENTERPRISES INC

| Jurisdiction:                  | Town of Boone       |
|--------------------------------|---------------------|
| Zoning:                        | Split-zoned (R3/B3) |
| Acreage:                       | 5.83                |
| Address:                       | VACANT              |
| Building Value:                | \$0.00              |
| Slope:                         | Steep & Very Steep  |
| Special Flood Hazard Area:     | None                |
| Public Water Supply Watershed: | None                |
| Corridor District:             | Partial             |
| Viewshed Protection District:  | Partial             |

TOWN LIMITS

Slope, SFHA & Watershed

Corridor District & Viewshed

 STEEP (30-50%)
 AE
 WS-IV-CA

 VERY STEEP (>50%)
 AE, FLOODWAY
 U U U VS-IV-PA

VIEWSHED PROTECTION AREA