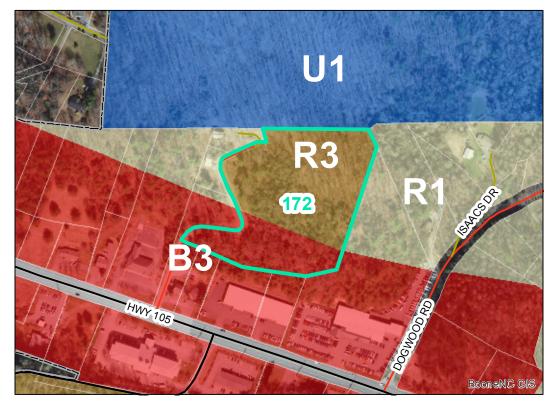

## Map ID: 172

## Parcel ID: 2900-54-6675-000 Tax Name: PAUL BROWN ENTERPRISES INC

| Jurisdiction:                  | Town of Boone       |
|--------------------------------|---------------------|
| Zoning:                        | Split-zoned (R3/B3) |
| Acreage:                       | 5.83                |
| Address:                       | VACANT              |
| Building Value:                | \$0.00              |
| Slope:                         | Steep & Very Steep  |
| Special Flood Hazard Area:     | None                |
| Public Water Supply Watershed: | None                |
| Corridor District:             | Partial             |
| Viewshed Protection District:  | Partial             |