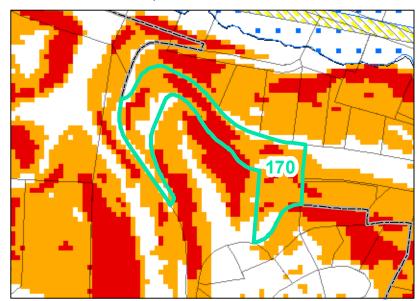

## Parcel ID: 2900-53-1574-000 Tax Name: HOLTON, ROBERT W AND BEVERLY

| Jurisdiction:                  | Town of Boone                  |
|--------------------------------|--------------------------------|
| Zoning:                        | R3 Multiple-Family Residential |
| Acreage:                       | 3.887                          |
| Address:                       | VACANT                         |
| Building Value:                | \$0.00                         |
| Slope:                         | Steep & Very Steep             |
| Special Flood Hazard Area:     | None                           |
| Public Water Supply Watershed: | None                           |
| Corridor District:             | Partial                        |
| Viewshed Protection District:  | Full                           |

TOWN LIMITS

STEEP (30-50%)

Slope, SFHA & Watershed

Corridor District & Viewshed

 0.2 PCT ANNUAL CHANCE FLOOD HAZARD S WS-II-CA
CORRIDOR DISTRICT AE SIV-CA

VIEWSHED PROTECTION AREA

WS-IV-PA

VERY STEEP (>50%) 🚫 AE, FLOODWAY