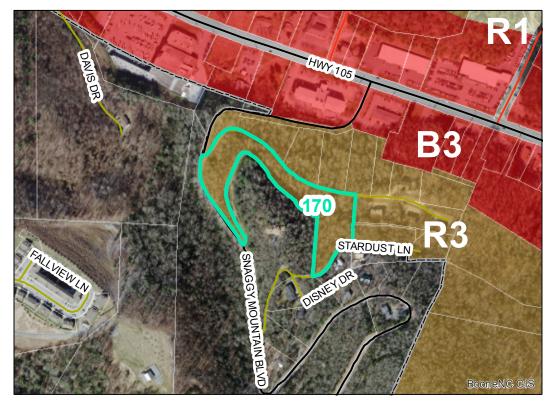

## Map ID: 170

## Parcel ID: 2900-53-1574-000 Tax Name: HOLTON, ROBERT W AND BEVERLY

| Jurisdiction:                  | Town of Boone                  |
|--------------------------------|--------------------------------|
| Zoning:                        | R3 Multiple-Family Residential |
| Acreage:                       | 3.887                          |
| Address:                       | VACANT                         |
| Building Value:                | \$0.00                         |
| Slope:                         | Steep & Very Steep             |
| Special Flood Hazard Area:     | None                           |
| Public Water Supply Watershed: | None                           |
| Corridor District:             | Partial                        |
| Viewshed Protection District:  | Full                           |