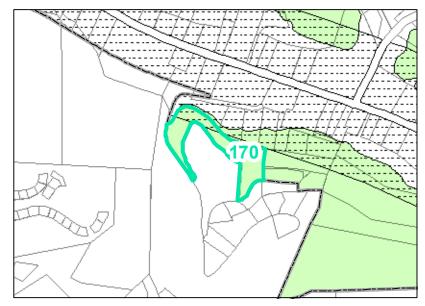

## Parcel ID: 2900-53-1574-000 Tax Name: HOLTON, ROBERT W AND BEVERLY

| Jurisdiction:                  | Town of Boone                  |
|--------------------------------|--------------------------------|
| Zoning:                        | R3 Multiple-Family Residential |
| Acreage:                       | 3.887                          |
| Address:                       | VACANT                         |
| Building Value:                | \$0.00                         |
| Slope:                         | Steep & Very Steep             |
| Special Flood Hazard Area:     | None                           |
| Public Water Supply Watershed: | None                           |
| Corridor District:             | Partial                        |
| Viewshed Protection District:  | Full                           |

TOWN LIMITS

STEEP (30-50%)

Slope, SFHA & Watershed

Corridor District & Viewshed

 0.2 PCT ANNUAL CHANCE FLOOD HAZARD S WS-II-CA
CORRIDOR DISTRICT AE SIV-CA

VIEWSHED PROTECTION AREA

WS-IV-PA

VERY STEEP (>50%) 🚫 AE, FLOODWAY