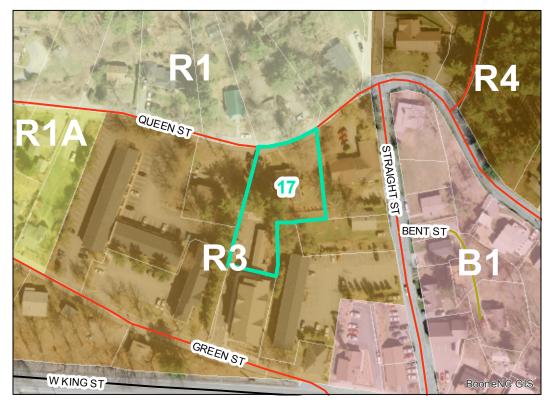

**Map ID:** 17

Parcel ID: 2901-60-8267-000 Tax Name: LEE, KYONG-JIN

| Jurisdiction:                  | Town of Boone                  |
|--------------------------------|--------------------------------|
| Zoning:                        | R3 Multiple-Family Residential |
| Acreage:                       | 0.493 (Calculated)             |
| Address:                       | 535 QUEEN ST                   |
| Building Value:                | \$283,500.00                   |
| Slope:                         | None                           |
| Special Flood Hazard Area:     | None                           |
| Public Water Supply Watershed: | None                           |
| Corridor District:             | None                           |
| Viewshed Protection District:  | None                           |