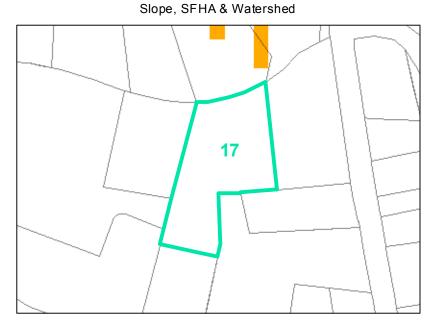

**Map ID:** 17

Parcel ID: 2901-60-8267-000 Tax Name: LEE, KYONG-JIN

| Jurisdiction:                  | Town of Boone                  |
|--------------------------------|--------------------------------|
| Zoning:                        | R3 Multiple-Family Residential |
| Acreage:                       | 0.493 (Calculated)             |
| Address:                       | 535 QUEEN ST                   |
| Building Value:                | \$283,500.00                   |
| Slope:                         | None                           |
| Special Flood Hazard Area:     | None                           |
| Public Water Supply Watershed: | None                           |
| Corridor District:             | None                           |
| Viewshed Protection District:  | None                           |