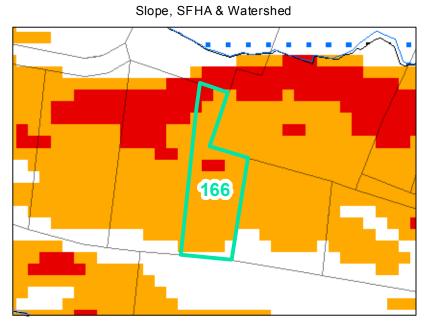

## Parcel ID: 2900-53-4649-000 Tax Name: HOLTON, ROBERT W., HOLTON, BEVERLY

| Jurisdiction:                  | Town of Boone                  |
|--------------------------------|--------------------------------|
| Zoning:                        | R3 Multiple-Family Residential |
| Acreage:                       | 0.496                          |
| Address:                       | VACANT                         |
| Building Value:                | \$0.00                         |
| Slope:                         | Steep & Very Steep             |
| Special Flood Hazard Area:     | None                           |
| Public Water Supply Watershed: | None                           |
| Corridor District:             | Full                           |
| Viewshed Protection District:  | Partial                        |

AE

VERY STEEP (>50%) 💦 AE, FLOODWAY

TOWN LIMITS

STEEP (30-50%)