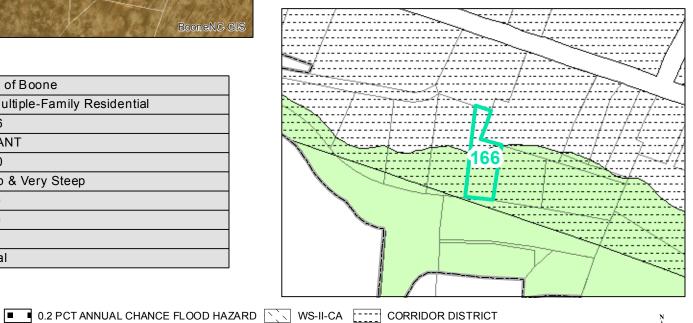

## Parcel ID: 2900-53-4649-000 Tax Name: HOLTON, ROBERT W., HOLTON, BEVERLY

| Jurisdiction:                  | Town of Boone                  |
|--------------------------------|--------------------------------|
| Zoning:                        | R3 Multiple-Family Residential |
| Acreage:                       | 0.496                          |
| Address:                       | VACANT                         |
| Building Value:                | \$0.00                         |
| Slope:                         | Steep & Very Steep             |
| Special Flood Hazard Area:     | None                           |
| Public Water Supply Watershed: | None                           |
| Corridor District:             | Full                           |
| Viewshed Protection District:  | Partial                        |

## Corridor District & Viewshed

WS-II-CA

VIEWSHED PROTECTION AREA

U WS-IV-PA