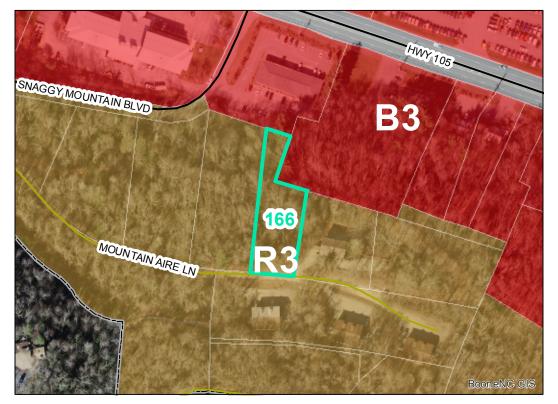

## Map ID: 166

## Parcel ID: 2900-53-4649-000 Tax Name: HOLTON, ROBERT W., HOLTON, BEVERLY

| Jurisdiction:                  | Town of Boone                  |
|--------------------------------|--------------------------------|
| Zoning:                        | R3 Multiple-Family Residential |
| Acreage:                       | 0.496                          |
| Address:                       | VACANT                         |
| Building Value:                | \$0.00                         |
| Slope:                         | Steep & Very Steep             |
| Special Flood Hazard Area:     | None                           |
| Public Water Supply Watershed: | None                           |
| Corridor District:             | Full                           |
| Viewshed Protection District:  | Partial                        |