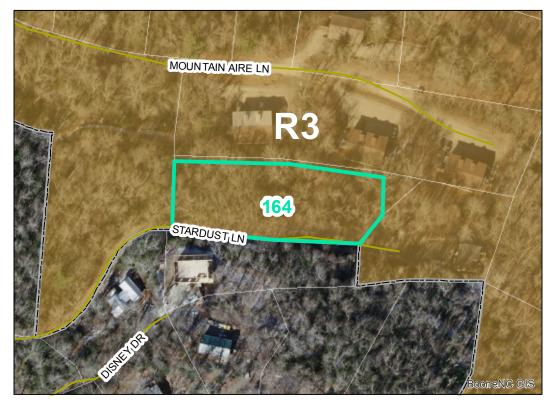

## Map ID: 164

## Corridor District & Viewshed

| Jurisdiction:                  | Town of Boone                  |  |
|--------------------------------|--------------------------------|--|
| Zoning:                        | R3 Multiple-Family Residential |  |
| Acreage:                       | 0.88                           |  |
| Address:                       | VACANT                         |  |
| Building Value:                | \$0.00                         |  |
| Slope:                         | Steep & Very Steep             |  |
| Special Flood Hazard Area:     | None                           |  |
| Public Water Supply Watershed: | None                           |  |
| Corridor District:             | None                           |  |
| Viewshed Protection District:  | Full                           |  |