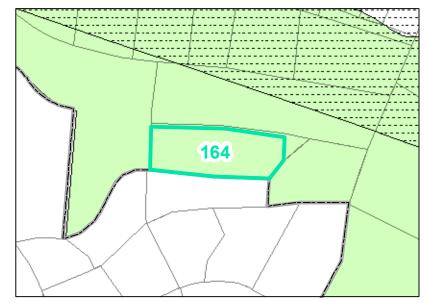

## Map ID: 164

## Corridor District & Viewshed

| Jurisdiction:                  | Town of Boone                  |  |
|--------------------------------|--------------------------------|--|
| Zoning:                        | R3 Multiple-Family Residential |  |
| Acreage:                       | 0.88                           |  |
| Address:                       | VACANT                         |  |
| Building Value:                | \$0.00                         |  |
| Slope:                         | Steep & Very Steep             |  |
| Special Flood Hazard Area:     | None                           |  |
| Public Water Supply Watershed: | None                           |  |
| Corridor District:             | None                           |  |
| Viewshed Protection District:  | Full                           |  |