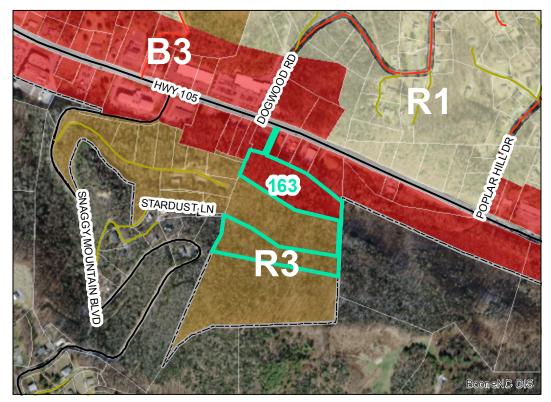

## Map ID: 163

## Parcel ID: 2900-63-3532-000 Tax Name: JAMES H LESTER REVOCABLE TRUST

| Jurisdiction:                  | Town of Boone       |
|--------------------------------|---------------------|
| Zoning:                        | Split-zoned (R3/B3) |
| Acreage:                       | 8.34                |
| Address:                       | VACANT              |
| Building Value:                | \$0.00              |
| Slope:                         | Steep & Very Steep  |
| Special Flood Hazard Area:     | Partial             |
| Public Water Supply Watershed: | None                |
| Corridor District:             | Partial             |
| Viewshed Protection District:  | Partial             |