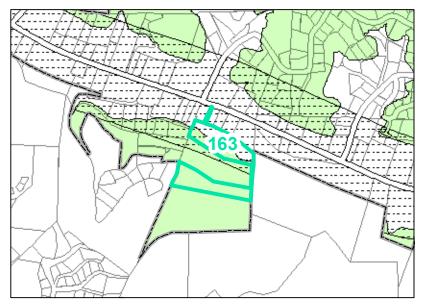

## Map ID: 163

VERY STEEP (>50%) 🚫 AE, FLOODWAY

Slope, SFHA & Watershed

Corridor District & Viewshed

 0.2 PCT ANNUAL CHANCE FLOOD HAZARD S WS-II-CA
CORRIDOR DISTRICT TOWN LIMITS STEEP (30-50%) AE

SIV-CA VIEWSHED PROTECTION AREA