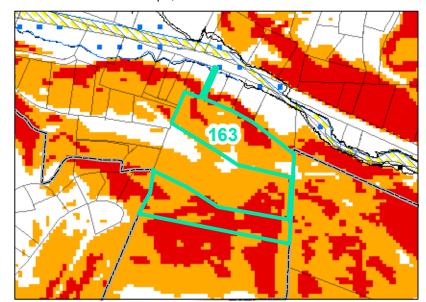

## Map ID: 163

VERY STEEP (>50%) 🚫 AE, FLOODWAY

Slope, SFHA & Watershed

Corridor District & Viewshed

 0.2 PCT ANNUAL CHANCE FLOOD HAZARD S WS-II-CA
CORRIDOR DISTRICT TOWN LIMITS STEEP (30-50%) AE

SIV-CA VIEWSHED PROTECTION AREA