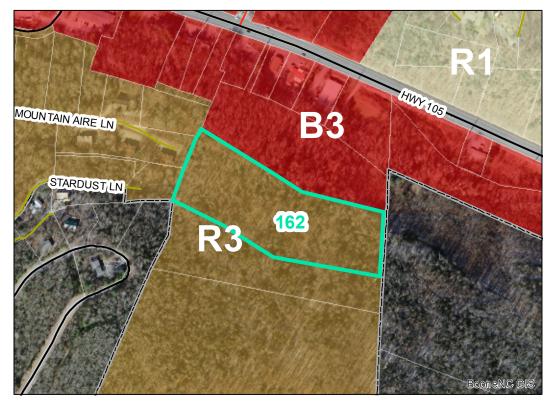

## Map ID: 162

## Parcel ID: 2900-63-0243-000 Tax Name: JAMES H LESTER REVOCABLE TRUST

| Jurisdiction:                  | Town of Boone                  |
|--------------------------------|--------------------------------|
| Zoning:                        | R3 Multiple-Family Residential |
| Acreage:                       | 5.075                          |
| Address:                       | VACANT                         |
| Building Value:                | \$0.00                         |
| Slope:                         | Steep & Very Steep             |
| Special Flood Hazard Area:     | None                           |
| Public Water Supply Watershed: | None                           |
| Corridor District:             | Partial                        |
| Viewshed Protection District:  | Full                           |