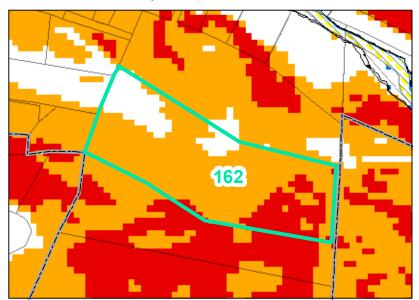

## Map ID: 162

## Parcel ID: 2900-63-0243-000 Tax Name: JAMES H LESTER REVOCABLE TRUST

| Jurisdiction:                  | Town of Boone                  |
|--------------------------------|--------------------------------|
| Zoning:                        | R3 Multiple-Family Residential |
| Acreage:                       | 5.075                          |
| Address:                       | VACANT                         |
| Building Value:                | \$0.00                         |
| Slope:                         | Steep & Very Steep             |
| Special Flood Hazard Area:     | None                           |
| Public Water Supply Watershed: | None                           |
| Corridor District:             | Partial                        |
| Viewshed Protection District:  | Full                           |

VERY STEEP (>50%) 💦 AE, FLOODWAY

TOWN LIMITS STEEP (30-50%) Slope, SFHA & Watershed