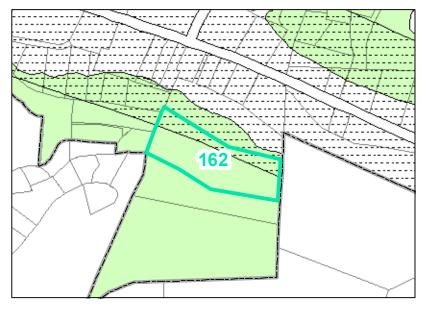

## Map ID: 162

## Parcel ID: 2900-63-0243-000 Tax Name: JAMES H LESTER REVOCABLE TRUST

| Jurisdiction:                  | Town of Boone                  |
|--------------------------------|--------------------------------|
| Zoning:                        | R3 Multiple-Family Residential |
| Acreage:                       | 5.075                          |
| Address:                       | VACANT                         |
| Building Value:                | \$0.00                         |
| Slope:                         | Steep & Very Steep             |
| Special Flood Hazard Area:     | None                           |
| Public Water Supply Watershed: | None                           |
| Corridor District:             | Partial                        |
| Viewshed Protection District:  | Full                           |

## Corridor District & Viewshed

 0.2 PCT ANNUAL CHANCE FLOOD HAZARD S WS-II-CA
CORRIDOR DISTRICT AE WS-IV-CA

VIEWSHED PROTECTION AREA

WS-IV-PA