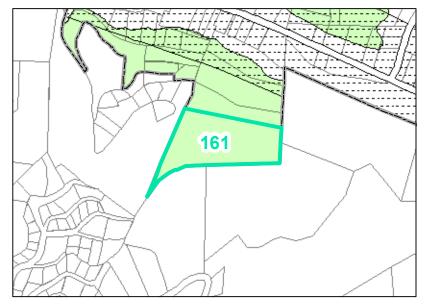

**Map ID:** 161

Parcel ID: 2900-62-1773-000 Tax Name: HOLTON, ROBERT W AND BEVERLY

| Jurisdiction:                  | Town of Boone                  |
|--------------------------------|--------------------------------|
| Zoning:                        | R3 Multiple-Family Residential |
| Acreage:                       | 10                             |
| Address:                       | VACANT                         |
| Building Value:                | \$0.00                         |
| Slope:                         | Steep & Very Steep             |
| Special Flood Hazard Area:     | None                           |
| Public Water Supply Watershed: | None                           |
| Corridor District:             | None                           |
| Viewshed Protection District:  | Full                           |

Corridor District & Viewshed

TOWN LIMITS

0.2 PCT ANNUAL CHANCE FLOOD HAZARD WS-II-CA CORRIDOR DISTRICT

STEEP (30-50%)

■ AE

VERY STEEP (>50%) AE, FLOODWAY