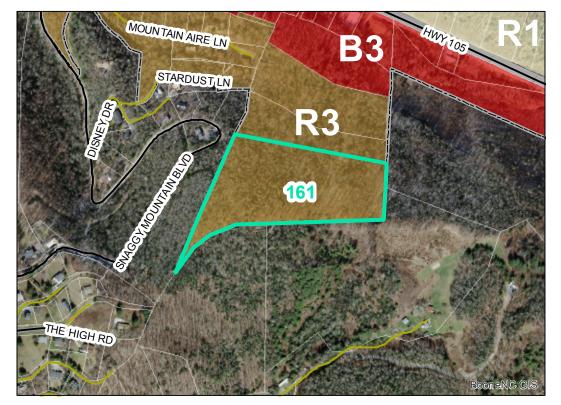

**Map ID:** 161

Parcel ID: 2900-62-1773-000 Tax Name: HOLTON, ROBERT W AND BEVERLY

| Jurisdiction:                  | Town of Boone                  |
|--------------------------------|--------------------------------|
| Zoning:                        | R3 Multiple-Family Residential |
| Acreage:                       | 10                             |
| Address:                       | VACANT                         |
| Building Value:                | \$0.00                         |
| Slope:                         | Steep & Very Steep             |
| Special Flood Hazard Area:     | None                           |
| Public Water Supply Watershed: | None                           |
| Corridor District:             | None                           |
| Viewshed Protection District:  | Full                           |