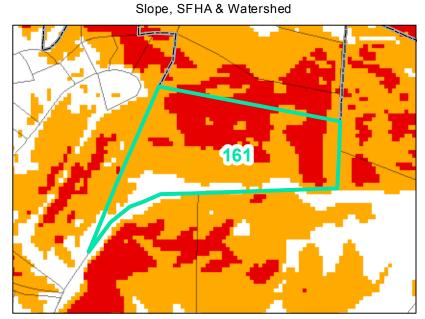

**Map ID:** 161

Parcel ID: 2900-62-1773-000 Tax Name: HOLTON, ROBERT W AND BEVERLY

| Jurisdiction:                  | Town of Boone                  |
|--------------------------------|--------------------------------|
| Zoning:                        | R3 Multiple-Family Residential |
| Acreage:                       | 10                             |
| Address:                       | VACANT                         |
| Building Value:                | \$0.00                         |
| Slope:                         | Steep & Very Steep             |
| Special Flood Hazard Area:     | None                           |
| Public Water Supply Watershed: | None                           |
| Corridor District:             | None                           |
| Viewshed Protection District:  | Full                           |