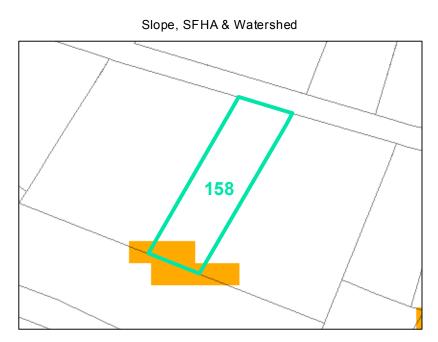

## Parcel ID: 2900-89-8292-000 Tax Name: DINEEN, JOHN J JR

Corridor District & Viewshed

| Jurisdiction:                  | Town of Boone       |
|--------------------------------|---------------------|
| Zoning:                        | Split-zoned (R3/R1) |
| Acreage:                       | 0.188 (Calculated)  |
| Address:                       | 659 GRAND BLVD      |
| Building Value:                | \$240,400.00        |
| Slope:                         | Steep               |
| Special Flood Hazard Area:     | None                |
| Public Water Supply Watershed: | None                |
| Corridor District:             | None                |
| Viewshed Protection District:  | None                |

TOWN LIMITS

STEEP (30-50%)

 0.2 PCT ANNUAL CHANCE FLOOD HAZARD S WS-II-CA
CORRIDOR DISTRICT 🖅 WS-IV-CA 🛛 AE

VIEWSHED PROTECTION AREA

VERY STEEP (>50%) 🚫 AE, FLOODWAY

WS-IV-PA