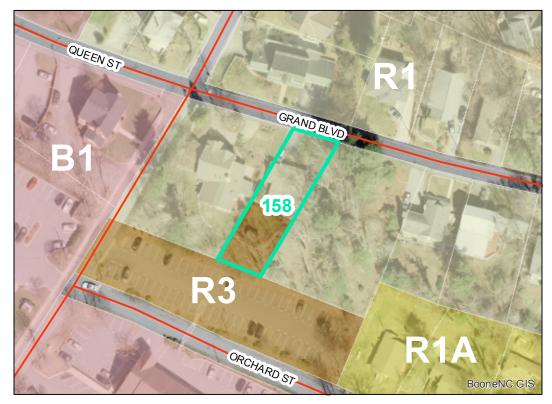

## Map ID: 158

## Parcel ID: 2900-89-8292-000 Tax Name: DINEEN, JOHN J JR

Corridor District & Viewshed

| Jurisdiction:                  | Town of Boone       |
|--------------------------------|---------------------|
| Zoning:                        | Split-zoned (R3/R1) |
| Acreage:                       | 0.188 (Calculated)  |
| Address:                       | 659 GRAND BLVD      |
| Building Value:                | \$240,400.00        |
| Slope:                         | Steep               |
| Special Flood Hazard Area:     | None                |
| Public Water Supply Watershed: | None                |
| Corridor District:             | None                |
| Viewshed Protection District:  | None                |