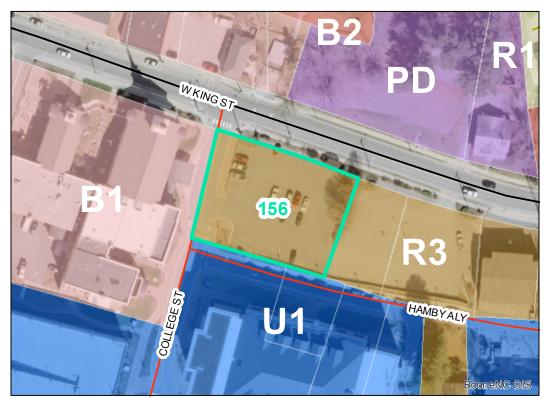

**Map ID:** 156

Parcel ID: 2900-98-6351-000 Tax Name: FIRST BAPTIST CHURCH OF BOONE, NC, INC

| Jurisdiction:                  | Town of Boone                  |
|--------------------------------|--------------------------------|
| Zoning:                        | R3 Multiple-Family Residential |
| Acreage:                       | 0.486 (Calculated)             |
| Address:                       | PARKING LOT                    |
| Building Value:                | \$27,800.00                    |
| Slope:                         | None                           |
| Special Flood Hazard Area:     | None                           |
| Public Water Supply Watershed: | None                           |
| Corridor District:             | None                           |
| Viewshed Protection District:  | None                           |