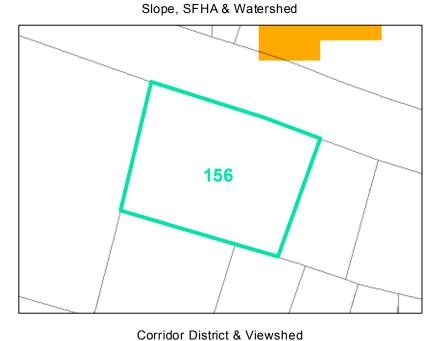

**Map ID:** 156

Parcel ID: 2900-98-6351-000 Tax Name: FIRST BAPTIST CHURCH OF BOONE, NC, INC

| Jurisdiction:                  | Town of Boone                  |
|--------------------------------|--------------------------------|
| Zoning:                        | R3 Multiple-Family Residential |
| Acreage:                       | 0.486 (Calculated)             |
| Address:                       | PARKING LOT                    |
| Building Value:                | \$27,800.00                    |
| Slope:                         | None                           |
| Special Flood Hazard Area:     | None                           |
| Public Water Supply Watershed: | None                           |
| Corridor District:             | None                           |
| Viewshed Protection District:  | None                           |

156

TOWN LIMITS STEEP (30-50%)

■ 0.2 PCT ANNUAL CHANCE FLOOD HAZARD \ WS-II-CA CORRIDOR DISTRICT

VERY STEEP (>50%) AE, FLOODWAY

WS-IV-CA

VIEWSHED PROTECTION AREA

WS-IV-PA