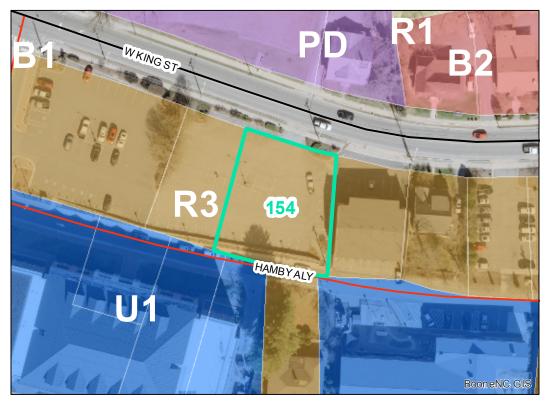

## Map ID: 154

Parcel ID: 2900-98-8245-000 Tax Name: FIRST BAPTIST CHURCH OF BOONE, NC, INC

| Slope, SFHA & Watershed |  |  |
|-------------------------|--|--|
| 154                     |  |  |

Corridor District & Viewshed

| Jurisdiction:                  | Town of Boone                  |
|--------------------------------|--------------------------------|
| Zoning:                        | R3 Multiple-Family Residential |
| Acreage:                       | 0.331                          |
| Address:                       | PARKING LOT                    |
| Building Value:                | \$17,400.00                    |
| Slope:                         | None                           |
| Special Flood Hazard Area:     | None                           |
| Public Water Supply Watershed: | None                           |
| Corridor District:             | None                           |
| Viewshed Protection District:  | None                           |