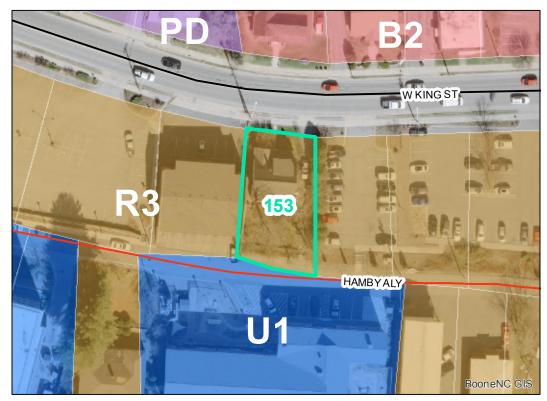

## Map ID: 153

Parcel ID: 2900-98-9283-000 Tax Name: SITTON, LINDA

Corridor District & Viewshed

| Jurisdiction:                  | Town of Boone                  |
|--------------------------------|--------------------------------|
| Zoning:                        | R3 Multiple-Family Residential |
| Acreage:                       | 0.152 (Calculated)             |
| Address:                       | 283 W KING ST                  |
| Building Value:                | \$146,200.00                   |
| Slope:                         | None                           |
| Special Flood Hazard Area:     | None                           |
| Public Water Supply Watershed: | None                           |
| Corridor District:             | None                           |
| Viewshed Protection District:  | None                           |
|                                |                                |