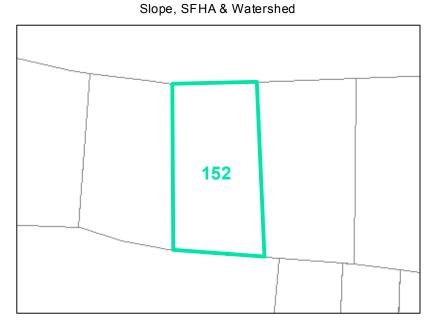

**Map ID:** 152

Parcel ID: 2910-08-0252-000 Tax Name: STATE OF NORTH CAROLINA

| huria diation.                 | Town of Boone                  |
|--------------------------------|--------------------------------|
| Jurisdiction:                  |                                |
| Zoning:                        | R3 Multiple-Family Residential |
| Acreage:                       | 0.158 (Calculated)             |
| Address:                       | PARKING LOT                    |
| Building Value:                | \$6,300.00                     |
| Slope:                         | None                           |
| Special Flood Hazard Area:     | None                           |
| Public Water Supply Watershed: | None                           |
| Corridor District:             | None                           |
| Viewshed Protection District:  | None                           |

■ 0.2 PCT ANNUAL CHANCE FLOOD HAZARD \ WS-II-CA CORRIDOR DISTRICT

VERY STEEP (>50%) AE, FLOODWAY

✓ WS-IV-CA

VIEWSHED PROTECTION AREA