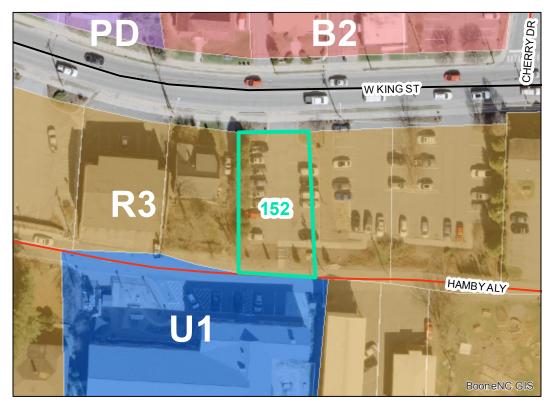

**Map ID:** 152

Parcel ID: 2910-08-0252-000 Tax Name: STATE OF NORTH CAROLINA

| huria diation.                 | Town of Boone                  |
|--------------------------------|--------------------------------|
| Jurisdiction:                  |                                |
| Zoning:                        | R3 Multiple-Family Residential |
| Acreage:                       | 0.158 (Calculated)             |
| Address:                       | PARKING LOT                    |
| Building Value:                | \$6,300.00                     |
| Slope:                         | None                           |
| Special Flood Hazard Area:     | None                           |
| Public Water Supply Watershed: | None                           |
| Corridor District:             | None                           |
| Viewshed Protection District:  | None                           |