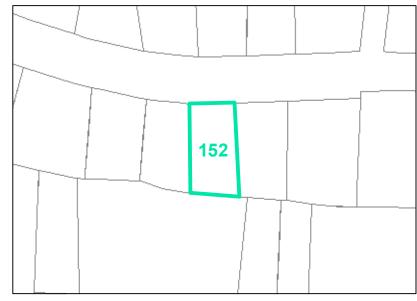

**Map ID:** 152

Parcel ID: 2910-08-0252-000 Tax Name: STATE OF NORTH CAROLINA

| huria diation.                 | Town of Boone                  |
|--------------------------------|--------------------------------|
| Jurisdiction:                  |                                |
| Zoning:                        | R3 Multiple-Family Residential |
| Acreage:                       | 0.158 (Calculated)             |
| Address:                       | PARKING LOT                    |
| Building Value:                | \$6,300.00                     |
| Slope:                         | None                           |
| Special Flood Hazard Area:     | None                           |
| Public Water Supply Watershed: | None                           |
| Corridor District:             | None                           |
| Viewshed Protection District:  | None                           |

■ 0.2 PCT ANNUAL CHANCE FLOOD HAZARD \ WS-II-CA CORRIDOR DISTRICT

VERY STEEP (>50%) AE, FLOODWAY

✓ WS-IV-CA

VIEWSHED PROTECTION AREA