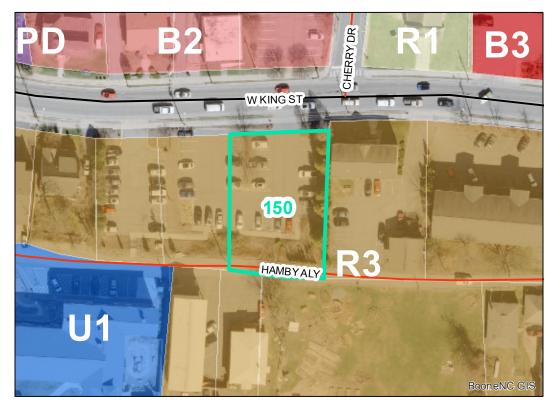

**Map ID:** 150

Parcel ID: 2910-08-1291-000 Tax Name: STATE OF NORTH CAROLINA

| Jurisdiction:                  | Town of Boone                  |
|--------------------------------|--------------------------------|
|                                | R3 Multiple-Family Residential |
| Zoning:                        | . ,                            |
| Acreage:                       | 0.248                          |
| Address:                       | PARKING LOT                    |
| Building Value:                | \$14,100.00                    |
| Slope:                         | None                           |
| Special Flood Hazard Area:     | None                           |
| Public Water Supply Watershed: | None                           |
| Corridor District:             | None                           |
| Viewshed Protection District:  | None                           |