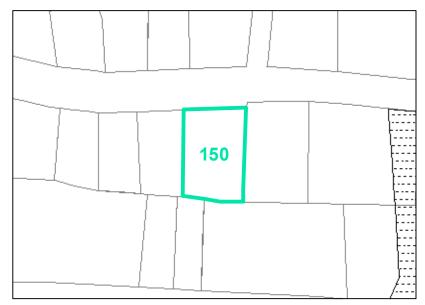

**Map ID:** 150

Parcel ID: 2910-08-1291-000 Tax Name: STATE OF NORTH CAROLINA

| Jurisdiction:                  | Town of Boone                  |
|--------------------------------|--------------------------------|
|                                | R3 Multiple-Family Residential |
| Zoning:                        | . ,                            |
| Acreage:                       | 0.248                          |
| Address:                       | PARKING LOT                    |
| Building Value:                | \$14,100.00                    |
| Slope:                         | None                           |
| Special Flood Hazard Area:     | None                           |
| Public Water Supply Watershed: | None                           |
| Corridor District:             | None                           |
| Viewshed Protection District:  | None                           |

■ 0.2 PCT ANNUAL CHANCE FLOOD HAZARD \ WS-II-CA CORRIDOR DISTRICT

■ AE

VERY STEEP (>50%) AE, FLOODWAY

VIEWSHED PROTECTION AREA