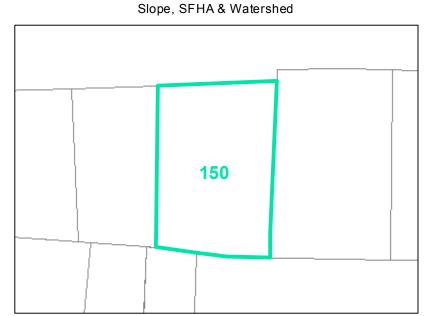

**Map ID:** 150

Parcel ID: 2910-08-1291-000 Tax Name: STATE OF NORTH CAROLINA

| Jurisdiction:                  | Town of Boone                  |
|--------------------------------|--------------------------------|
|                                | R3 Multiple-Family Residential |
| Zoning:                        | . ,                            |
| Acreage:                       | 0.248                          |
| Address:                       | PARKING LOT                    |
| Building Value:                | \$14,100.00                    |
| Slope:                         | None                           |
| Special Flood Hazard Area:     | None                           |
| Public Water Supply Watershed: | None                           |
| Corridor District:             | None                           |
| Viewshed Protection District:  | None                           |

■ 0.2 PCT ANNUAL CHANCE FLOOD HAZARD \ WS-II-CA CORRIDOR DISTRICT

■ AE

VERY STEEP (>50%) AE, FLOODWAY

VIEWSHED PROTECTION AREA