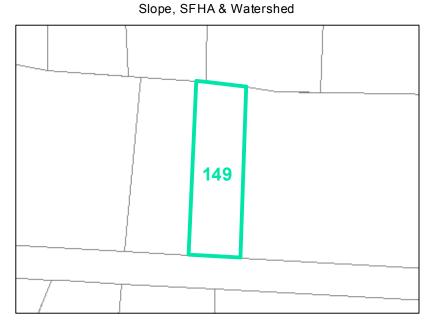

**Map ID:** 149

Parcel ID: 2910-08-1058-000 Tax Name: J&B APARTMENTS LLC

| Jurisdiction:                  | Town of Boone                  |
|--------------------------------|--------------------------------|
| Zoning:                        | R3 Multiple-Family Residential |
|                                | 0.120 (Calculated)             |
| Acreage:                       |                                |
| Address:                       | 693 HOWARD ST                  |
| Building Value:                | \$146,900.00                   |
| Slope:                         | None                           |
| Special Flood Hazard Area:     | None                           |
| Public Water Supply Watershed: | None                           |
| Corridor District:             | None                           |
| Viewshed Protection District:  | None                           |