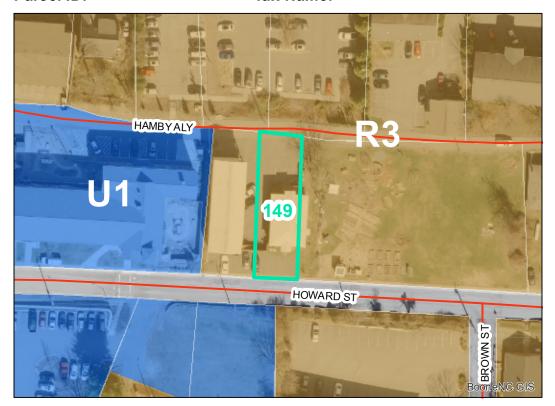

**Map ID:** 149

Parcel ID: 2910-08-1058-000 Tax Name: J&B APARTMENTS LLC

| Jurisdiction:                  | Town of Boone                  |
|--------------------------------|--------------------------------|
| Zoning:                        | R3 Multiple-Family Residential |
|                                | 0.120 (Calculated)             |
| Acreage:                       |                                |
| Address:                       | 693 HOWARD ST                  |
| Building Value:                | \$146,900.00                   |
| Slope:                         | None                           |
| Special Flood Hazard Area:     | None                           |
| Public Water Supply Watershed: | None                           |
| Corridor District:             | None                           |
| Viewshed Protection District:  | None                           |