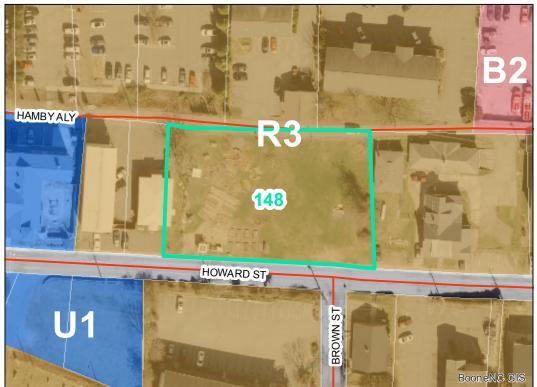

**Map ID:** 148

Parcel ID: 2910-08-2068-000 Tax Name: BOARD OF TRUSTEES OF THE ENDOWMENT FUND, APPALACHIAN STATE UNIVERSITY E

|                                | BooneNC G                      |
|--------------------------------|--------------------------------|
|                                |                                |
| Jurisdiction:                  | Town of Boone                  |
| Zoning:                        | R3 Multiple-Family Residential |
| Acreage:                       | 0.639 (Calculated)             |
| Address:                       | VACANT                         |
| Building Value:                | \$382,000.00                   |
| Slope:                         | None                           |
| Special Flood Hazard Area:     | None                           |
| Public Water Supply Watershed: | None                           |
| Corridor District:             | None                           |
| Viewshed Protection District:  | None                           |