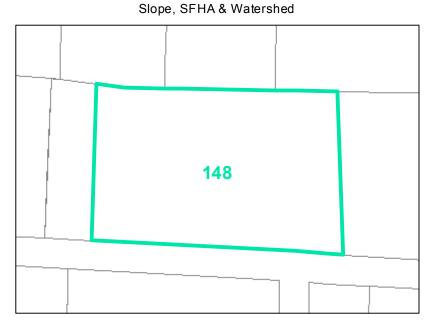

**Map ID:** 148

Parcel ID: 2910-08-2068-000 Tax Name: BOARD OF TRUSTEES OF THE ENDOWMENT FUND, APPALACHIAN STATE UNIVERSITY E

|                                | BooneNC G                      |
|--------------------------------|--------------------------------|
|                                |                                |
| Jurisdiction:                  | Town of Boone                  |
| Zoning:                        | R3 Multiple-Family Residential |
| Acreage:                       | 0.639 (Calculated)             |
| Address:                       | VACANT                         |
| Building Value:                | \$382,000.00                   |
| Slope:                         | None                           |
| Special Flood Hazard Area:     | None                           |
| Public Water Supply Watershed: | None                           |
| Corridor District:             | None                           |
| Viewshed Protection District:  | None                           |