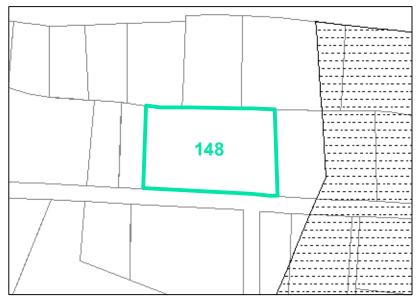

Corridor District & Viewshed

0.2 PCT ANNUAL CHANCE FLOOD HAZARD WS-II-CA CORRIDOR DISTRICT

VERY STEEP (>50%) AE, FLOODWAY

VIEWSHED PROTECTION AREA