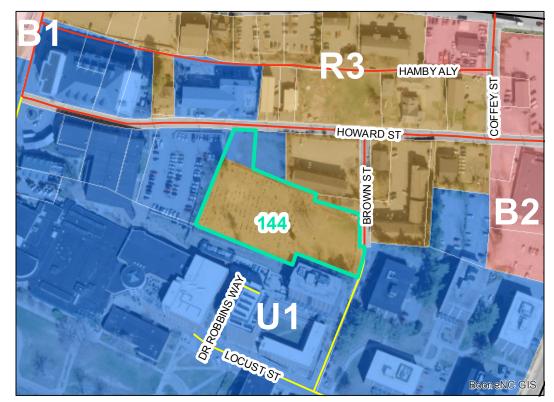

**Map ID:** 144

Parcel ID: 2910-07-0881-000 Tax Name: TOWN OF BOONE

| Jurisdiction:                  | Town of Boone       |
|--------------------------------|---------------------|
| Zoning:                        | Split-zoned (R3/U1) |
| Acreage:                       | 1.52                |
| Address:                       | 678 HOWARD ST       |
| Building Value:                | \$0.00              |
| Slope:                         | Steep               |
| Special Flood Hazard Area:     | None                |
| Public Water Supply Watershed: | None                |
| Corridor District:             | Partial             |
| Viewshed Protection District:  | None                |