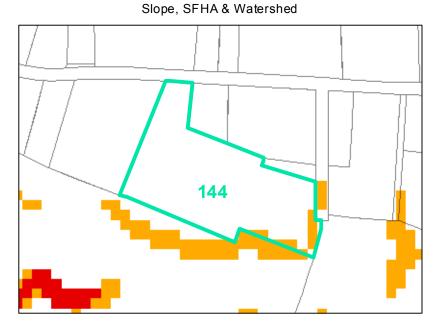

**Map ID:** 144

Parcel ID: 2910-07-0881-000 Tax Name: TOWN OF BOONE

| Jurisdiction:                  | Town of Boone       |
|--------------------------------|---------------------|
| Zoning:                        | Split-zoned (R3/U1) |
| Acreage:                       | 1.52                |
| Address:                       | 678 HOWARD ST       |
| Building Value:                | \$0.00              |
| Slope:                         | Steep               |
| Special Flood Hazard Area:     | None                |
| Public Water Supply Watershed: | None                |
| Corridor District:             | Partial             |
| Viewshed Protection District:  | None                |