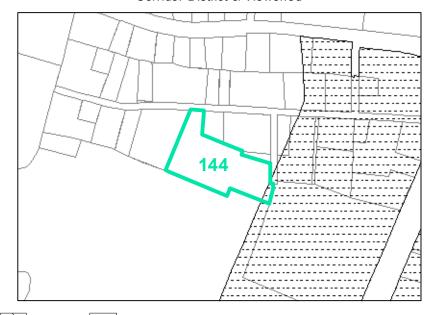

Corridor District & Viewshed

TOWN LIMITS STEEP (30-50%)

0.2 PCT ANNUAL CHANCE FLOOD HAZARD WS-II-CA CORRIDOR DISTRICT

VERY STEEP (>50%) AE, FLOODWAY

WS-IV-CA

VIEWSHED PROTECTION AREA

WS-IV-PA