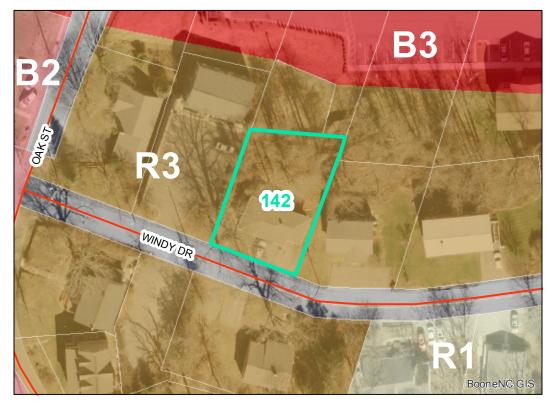

**Map ID:** 142

Parcel ID: 2910-17-4829-000 Tax Name: SIGMON, CHARLES N JR

| Jurisdiction:                  | Town of Boone                  |
|--------------------------------|--------------------------------|
| Zoning:                        | R3 Multiple-Family Residential |
| Acreage:                       | 0.197                          |
| Address:                       | 141 WINDY DR                   |
| Building Value:                | \$118,200.00                   |
| Slope:                         | Steep & Very Steep             |
| Special Flood Hazard Area:     | None                           |
| Public Water Supply Watershed: | None                           |
| Corridor District:             | Full                           |
| Viewshed Protection District:  | None                           |