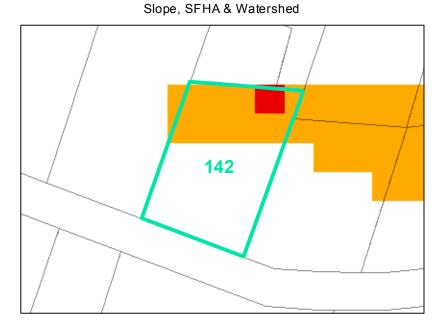

**Map ID:** 142

Parcel ID: 2910-17-4829-000 Tax Name: SIGMON, CHARLES N JR

| Jurisdiction:                  | Town of Boone                  |
|--------------------------------|--------------------------------|
| Zoning:                        | R3 Multiple-Family Residential |
| Acreage:                       | 0.197                          |
| Address:                       | 141 WINDY DR                   |
| Building Value:                | \$118,200.00                   |
| Slope:                         | Steep & Very Steep             |
| Special Flood Hazard Area:     | None                           |
| Public Water Supply Watershed: | None                           |
| Corridor District:             | Full                           |
| Viewshed Protection District:  | None                           |