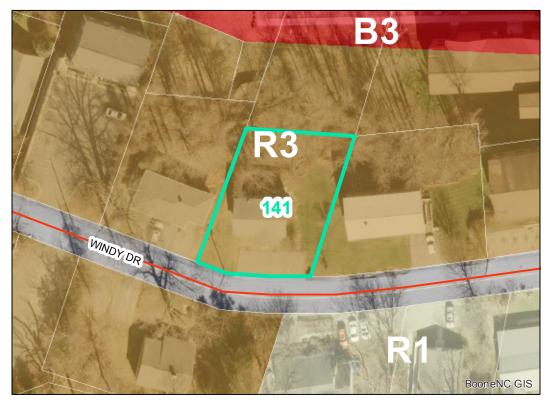

## Map ID: 141

## Parcel ID: 2910-17-5806-000 Tax Name: HELMS FAMILY TRUST

| Jurisdiction:                  | Town of Boone                  |
|--------------------------------|--------------------------------|
| Zoning:                        | R3 Multiple-Family Residential |
| Acreage:                       | 0.187 (Calculated)             |
| Address:                       | 159 WINDY DR                   |
| Building Value:                | \$96,300.00                    |
| Slope:                         | Steep                          |
| Special Flood Hazard Area:     | None                           |
| Public Water Supply Watershed: | None                           |
| Corridor District:             | Full                           |
| Viewshed Protection District:  | None                           |