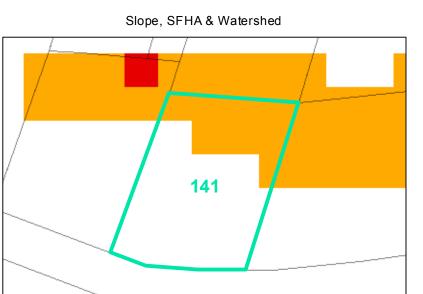

## Parcel ID: 2910-17-5806-000 Tax Name: HELMS FAMILY TRUST

| Jurisdiction:                  | Town of Boone                  |
|--------------------------------|--------------------------------|
| Zoning:                        | R3 Multiple-Family Residential |
| Acreage:                       | 0.187 (Calculated)             |
| Address:                       | 159 WINDY DR                   |
| Building Value:                | \$96,300.00                    |
| Slope:                         | Steep                          |
| Special Flood Hazard Area:     | None                           |
| Public Water Supply Watershed: | None                           |
| Corridor District:             | Full                           |
| Viewshed Protection District:  | None                           |

TOWN LIMITS

STEEP (30-50%)