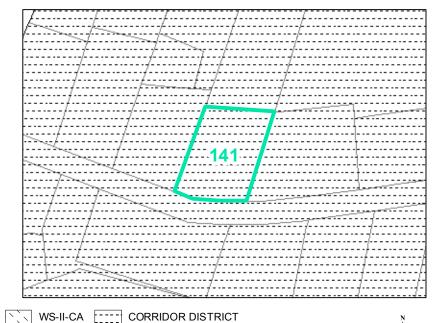

## Parcel ID: 2910-17-5806-000 Tax Name: HELMS FAMILY TRUST

| Jurisdiction:                  | Town of Boone                  |
|--------------------------------|--------------------------------|
| Zoning:                        | R3 Multiple-Family Residential |
| Acreage:                       | 0.187 (Calculated)             |
| Address:                       | 159 WINDY DR                   |
| Building Value:                | \$96,300.00                    |
| Slope:                         | Steep                          |
| Special Flood Hazard Area:     | None                           |
| Public Water Supply Watershed: | None                           |
| Corridor District:             | Full                           |
| Viewshed Protection District:  | None                           |

## Corridor District & Viewshed

• 0.2 PCT ANNUAL CHANCE FLOOD HAZARD

🖅 WS-IV-CA 🛛 VIEWSHED PROTECTION AREA

AE VERY STEEP (>50%) 💦 AE, FLOODWAY

WS-IV-PA