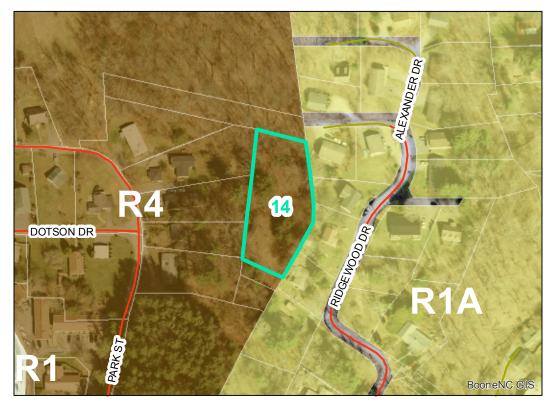

**Map ID**: 14

Parcel ID: 2901-70-6906-000 Tax Name: BINGHAM, BRENT, SCHNEELOCH BINGHAM, NANCY

| Jurisdiction:                  | Town of Boone                     |
|--------------------------------|-----------------------------------|
| Zoning:                        | R4 Two-Family / Manufactured Home |
| Acreage:                       | 0.768                             |
| Address:                       | VACANT                            |
| Building Value:                | \$0.00                            |
| Slope:                         | Steep                             |
| Special Flood Hazard Area:     | None                              |
| Public Water Supply Watershed: | None                              |
| Corridor District:             | None                              |
| Viewshed Protection District:  | Full                              |