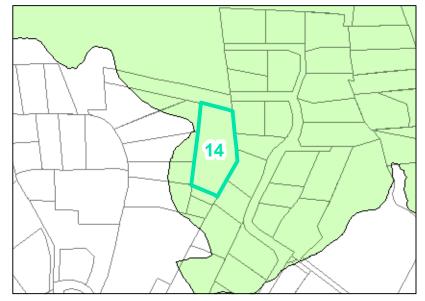

**Map ID**: 14

Parcel ID: 2901-70-6906-000 Tax Name: BINGHAM, BRENT, SCHNEELOCH BINGHAM, NANCY

| Jurisdiction:                  | Town of Boone                     |
|--------------------------------|-----------------------------------|
| Zoning:                        | R4 Two-Family / Manufactured Home |
| Acreage:                       | 0.768                             |
| Address:                       | VACANT                            |
| Building Value:                | \$0.00                            |
| Slope:                         | Steep                             |
| Special Flood Hazard Area:     | None                              |
| Public Water Supply Watershed: | None                              |
| Corridor District:             | None                              |
| Viewshed Protection District:  | Full                              |

Corridor District & Viewshed

0.2 PCT ANNUAL CHANCE FLOOD HAZARD WS-II-CA CORRIDOR DISTRICT

■ AE

VERY STEEP (>50%) AE, FLOODWAY

S-IV-CA

VIEWSHED PROTECTION AREA