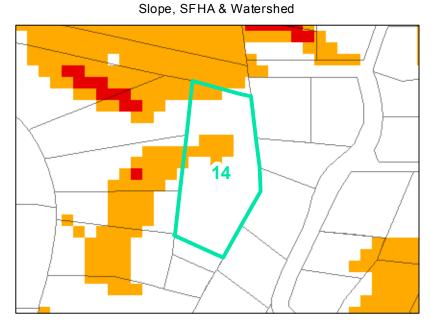

**Map ID**: 14

Parcel ID: 2901-70-6906-000 Tax Name: BINGHAM, BRENT, SCHNEELOCH BINGHAM, NANCY

| Jurisdiction:                  | Town of Boone                     |
|--------------------------------|-----------------------------------|
| Zoning:                        | R4 Two-Family / Manufactured Home |
| Acreage:                       | 0.768                             |
| Address:                       | VACANT                            |
| Building Value:                | \$0.00                            |
| Slope:                         | Steep                             |
| Special Flood Hazard Area:     | None                              |
| Public Water Supply Watershed: | None                              |
| Corridor District:             | None                              |
| Viewshed Protection District:  | Full                              |