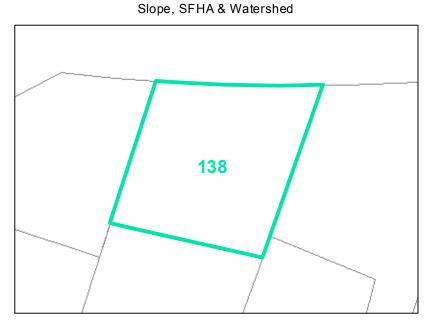

**Map ID:** 138

Parcel ID: 2910-18-4016-000 Tax Name: HELMS FAMILY TRUST

| luria diation.                 | Town of Boone       |
|--------------------------------|---------------------|
| Jurisdiction:                  |                     |
| Zoning:                        | Split-zoned (R3/B3) |
| Acreage:                       | 0.132               |
| Address:                       | VACANT              |
| Building Value:                | \$0.00              |
| Slope:                         | None                |
| Special Flood Hazard Area:     | None                |
| Public Water Supply Watershed: | None                |
| Corridor District:             | Full                |
| Viewshed Protection District:  | None                |