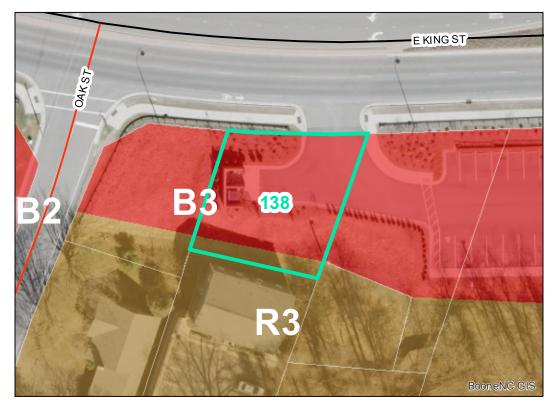

**Map ID:** 138

Parcel ID: 2910-18-4016-000 Tax Name: HELMS FAMILY TRUST

| luria diation.                 | Town of Boone       |
|--------------------------------|---------------------|
| Jurisdiction:                  |                     |
| Zoning:                        | Split-zoned (R3/B3) |
| Acreage:                       | 0.132               |
| Address:                       | VACANT              |
| Building Value:                | \$0.00              |
| Slope:                         | None                |
| Special Flood Hazard Area:     | None                |
| Public Water Supply Watershed: | None                |
| Corridor District:             | Full                |
| Viewshed Protection District:  | None                |