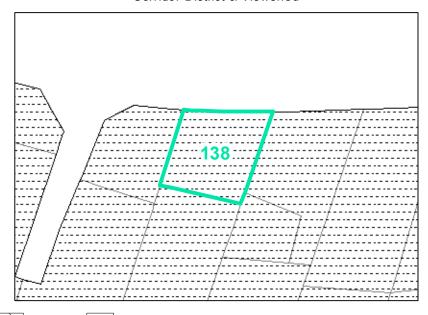

**Map ID:** 138

Parcel ID: 2910-18-4016-000 Tax Name: HELMS FAMILY TRUST

| luria diation.                 | Town of Boone       |
|--------------------------------|---------------------|
| Jurisdiction:                  |                     |
| Zoning:                        | Split-zoned (R3/B3) |
| Acreage:                       | 0.132               |
| Address:                       | VACANT              |
| Building Value:                | \$0.00              |
| Slope:                         | None                |
| Special Flood Hazard Area:     | None                |
| Public Water Supply Watershed: | None                |
| Corridor District:             | Full                |
| Viewshed Protection District:  | None                |

Corridor District & Viewshed

TOWN LIMITS STEEP (30-50%)

■ 0.2 PCT ANNUAL CHANCE FLOOD HAZARD \ WS-II-CA CORRIDOR DISTRICT

VERY STEEP (>50%) AE, FLOODWAY

WS-IV-CA

VIEWSHED PROTECTION AREA

WS-IV-PA