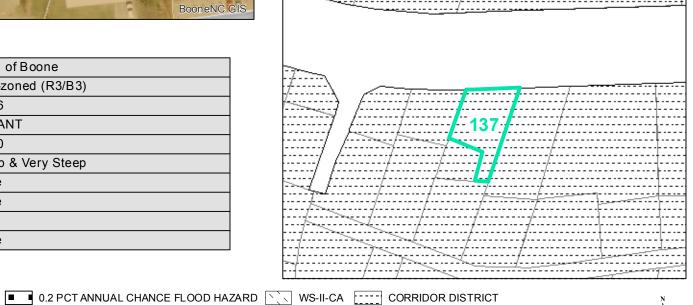

## Map ID: 137

Corridor District & Viewshed

| Jurisdiction:                  | Town of Boone       |     |
|--------------------------------|---------------------|-----|
| Zoning:                        | Split-zoned (R3/B3) | 1   |
| Acreage:                       | 0.176               |     |
| Address:                       | VACANT              |     |
| Building Value:                | \$0.00              |     |
| Slope:                         | Steep & Very Steep  |     |
| Special Flood Hazard Area:     | None                |     |
| Public Water Supply Watershed: | None                |     |
| Corridor District:             | Full                |     |
| Viewshed Protection District:  | None                |     |
|                                |                     |     |
|                                |                     | L.1 |

VIEWSHED PROTECTION AREA

VERY STEEP (>50%) 💦 AE, FLOODWAY

AE

TOWN LIMITS

STEEP (30-50%)

🖅 WS-IV-CA 🛛 WS-IV-PA