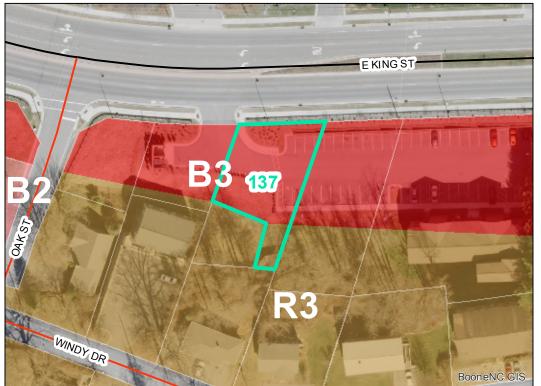

## Map ID: 137

Corridor District & Viewshed

| Jurisdiction:                  | Town of Boone       |     |
|--------------------------------|---------------------|-----|
| Zoning:                        | Split-zoned (R3/B3) | 1   |
| Acreage:                       | 0.176               |     |
| Address:                       | VACANT              |     |
| Building Value:                | \$0.00              |     |
| Slope:                         | Steep & Very Steep  |     |
| Special Flood Hazard Area:     | None                |     |
| Public Water Supply Watershed: | None                |     |
| Corridor District:             | Full                |     |
| Viewshed Protection District:  | None                |     |
|                                |                     |     |
|                                |                     | L.1 |