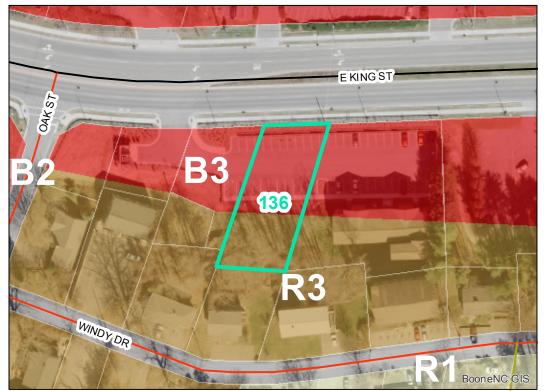

## Map ID: 136

## Parcel ID: 2910-18-5050-000 Tax Name: HELMS FAMILY TRUST

| Jurisdiction:                  | Town of Boone       |
|--------------------------------|---------------------|
| Zoning:                        | Split-zoned (R3/B3) |
| Acreage:                       | 0.278               |
| Address:                       | VACANT              |
| Building Value:                | \$0.00              |
| Slope:                         | Steep               |
| Special Flood Hazard Area:     | None                |
| Public Water Supply Watershed: | None                |
| Corridor District:             | Full                |
| Viewshed Protection District:  | None                |