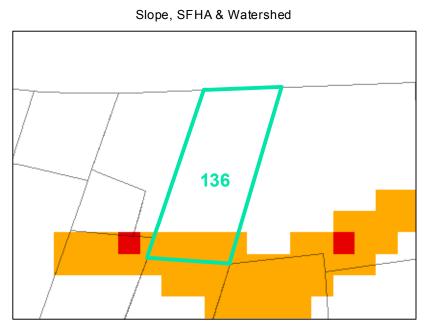

## Parcel ID: 2910-18-5050-000 Tax Name: HELMS FAMILY TRUST

| Jurisdiction:                  | Town of Boone       |
|--------------------------------|---------------------|
| Zoning:                        | Split-zoned (R3/B3) |
| Acreage:                       | 0.278               |
| Address:                       | VACANT              |
| Building Value:                | \$0.00              |
| Slope:                         | Steep               |
| Special Flood Hazard Area:     | None                |
| Public Water Supply Watershed: | None                |
| Corridor District:             | Full                |
| Viewshed Protection District:  | None                |