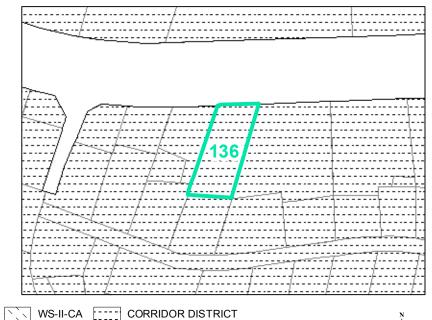

## Parcel ID: 2910-18-5050-000 Tax Name: HELMS FAMILY TRUST

| Jurisdiction:                  | Town of Boone       |
|--------------------------------|---------------------|
| Zoning:                        | Split-zoned (R3/B3) |
| Acreage:                       | 0.278               |
| Address:                       | VACANT              |
| Building Value:                | \$0.00              |
| Slope:                         | Steep               |
| Special Flood Hazard Area:     | None                |
| Public Water Supply Watershed: | None                |
| Corridor District:             | Full                |
| Viewshed Protection District:  | None                |

## Corridor District & Viewshed

VIEWSHED PROTECTION AREA

STEEP (30-50%) AE VERY STEEP (>50%) AE, FLOODWAY

• 0.2 PCT ANNUAL CHANCE FLOOD HAZARD

WS-IV-CA