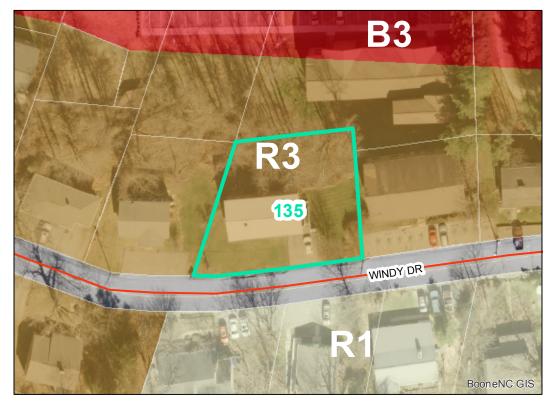

## Map ID: 135

## Parcel ID: 2910-17-5897-000 Tax Name: HELMS FAMILY TRUST

| Jurisdiction:                  | Town of Boone                  |
|--------------------------------|--------------------------------|
| Zoning:                        | R3 Multiple-Family Residential |
| Acreage:                       | 0.238 (Calculated)             |
| Address:                       | 179 WINDY DR                   |
| Building Value:                | \$193,800.00                   |
| Slope:                         | Steep                          |
| Special Flood Hazard Area:     | None                           |
| Public Water Supply Watershed: | None                           |
| Corridor District:             | Full                           |
| Viewshed Protection District:  | None                           |