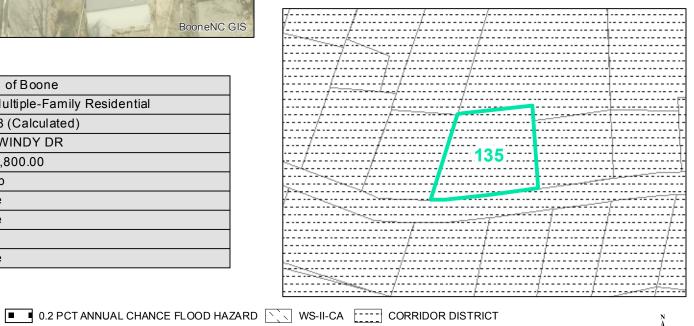

## Map ID: 135

## Parcel ID: 2910-17-5897-000 Tax Name: HELMS FAMILY TRUST

| Jurisdiction:                  | Town of Boone                  |
|--------------------------------|--------------------------------|
| Zoning:                        | R3 Multiple-Family Residential |
| Acreage:                       | 0.238 (Calculated)             |
| Address:                       | 179 WINDY DR                   |
| Building Value:                | \$193,800.00                   |
| Slope:                         | Steep                          |
| Special Flood Hazard Area:     | None                           |
| Public Water Supply Watershed: | None                           |
| Corridor District:             | Full                           |
| Viewshed Protection District:  | None                           |

## Corridor District & Viewshed

VIEWSHED PROTECTION AREA

| STEEP (30-50%)    | AE             |
|-------------------|----------------|
| VERY STEEP (>50%) | 🚫 AE, FLOODWAY |

WS-IV-CA