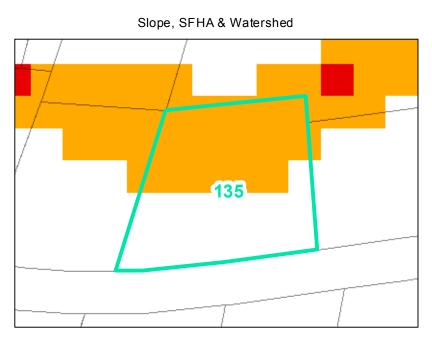

## Map ID: 135

## Parcel ID: 2910-17-5897-000 Tax Name: HELMS FAMILY TRUST

| Jurisdiction:                  | Town of Boone                  |
|--------------------------------|--------------------------------|
| Zoning:                        | R3 Multiple-Family Residential |
| Acreage:                       | 0.238 (Calculated)             |
| Address:                       | 179 WINDY DR                   |
| Building Value:                | \$193,800.00                   |
| Slope:                         | Steep                          |
| Special Flood Hazard Area:     | None                           |
| Public Water Supply Watershed: | None                           |
| Corridor District:             | Full                           |
| Viewshed Protection District:  | None                           |