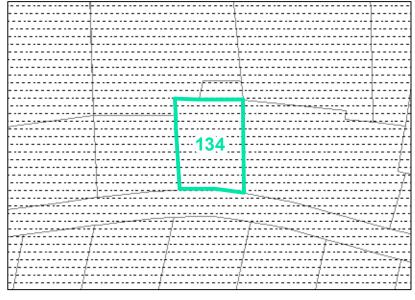

**Map ID**: 134

Parcel ID: 2910-17-8858-000 Tax Name: BLACKBURN-GRAHAM, LLC

| Jurisdiction:                  | Town of Boone                  |
|--------------------------------|--------------------------------|
| Zoning:                        | R3 Multiple-Family Residential |
| Acreage:                       | 0.015                          |
| Address:                       | 229 WINDY DR                   |
| Building Value:                | \$114,900.00                   |
| Slope:                         | Steep                          |
| Special Flood Hazard Area:     | None                           |
| Public Water Supply Watershed: | None                           |
| Corridor District:             | Full                           |
| Viewshed Protection District:  | None                           |

Corridor District & Viewshed

■ 0.2 PCT ANNUAL CHANCE FLOOD HAZARD

VERY STEEP (>50%) AE, FLOODWAY

WS-II-CA CORRIDOR DISTRICT

VIEWSHED PROTECTION AREA