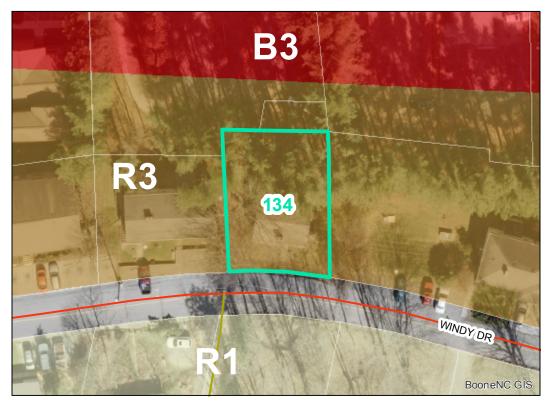

**Map ID**: 134

Parcel ID: 2910-17-8858-000 Tax Name: BLACKBURN-GRAHAM, LLC

| Jurisdiction:                  | Town of Boone                  |
|--------------------------------|--------------------------------|
| Zoning:                        | R3 Multiple-Family Residential |
| Acreage:                       | 0.015                          |
| Address:                       | 229 WINDY DR                   |
| Building Value:                | \$114,900.00                   |
| Slope:                         | Steep                          |
| Special Flood Hazard Area:     | None                           |
| Public Water Supply Watershed: | None                           |
| Corridor District:             | Full                           |
| Viewshed Protection District:  | None                           |