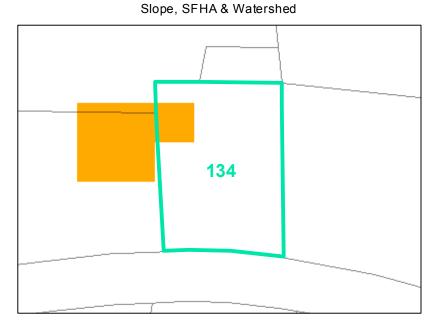

**Map ID**: 134

Parcel ID: 2910-17-8858-000 Tax Name: BLACKBURN-GRAHAM, LLC

| Jurisdiction:                  | Town of Boone                  |
|--------------------------------|--------------------------------|
| Zoning:                        | R3 Multiple-Family Residential |
| Acreage:                       | 0.015                          |
| Address:                       | 229 WINDY DR                   |
| Building Value:                | \$114,900.00                   |
| Slope:                         | Steep                          |
| Special Flood Hazard Area:     | None                           |
| Public Water Supply Watershed: | None                           |
| Corridor District:             | Full                           |
| Viewshed Protection District:  | None                           |