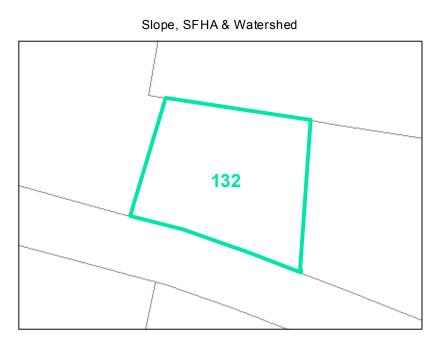

## Map ID: 132

## Parcel ID: 2910-27-1811-000 Tax Name: LOVIN, J FULTON

|                                | Taura (Dana)                   |
|--------------------------------|--------------------------------|
| Jurisdiction:                  | Town of Boone                  |
| Zoning:                        | R3 Multiple-Family Residential |
| Acreage:                       | 0.103 (Calculated)             |
| Address:                       | 267 WINDY DR                   |
| Building Value:                | \$137,100.00                   |
| Slope:                         | None                           |
| Special Flood Hazard Area:     | None                           |
| Public Water Supply Watershed: | None                           |
| Corridor District:             | Full                           |
| Viewshed Protection District:  | None                           |

AE

VERY STEEP (>50%) 🚫 AE, FLOODWAY

TOWN LIMITS

STEEP (30-50%)