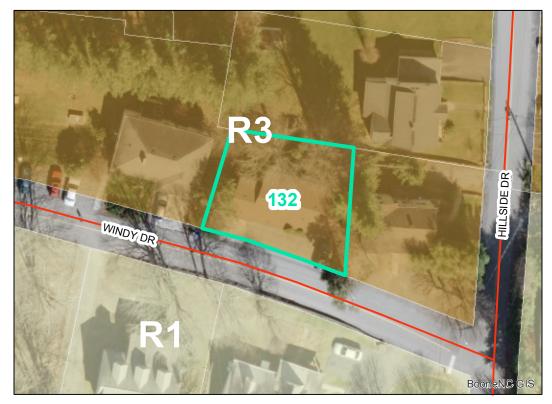

## Map ID: 132

## Parcel ID: 2910-27-1811-000 Tax Name: LOVIN, J FULTON

|                                | Taura (Dana)                   |
|--------------------------------|--------------------------------|
| Jurisdiction:                  | Town of Boone                  |
| Zoning:                        | R3 Multiple-Family Residential |
| Acreage:                       | 0.103 (Calculated)             |
| Address:                       | 267 WINDY DR                   |
| Building Value:                | \$137,100.00                   |
| Slope:                         | None                           |
| Special Flood Hazard Area:     | None                           |
| Public Water Supply Watershed: | None                           |
| Corridor District:             | Full                           |
| Viewshed Protection District:  | None                           |