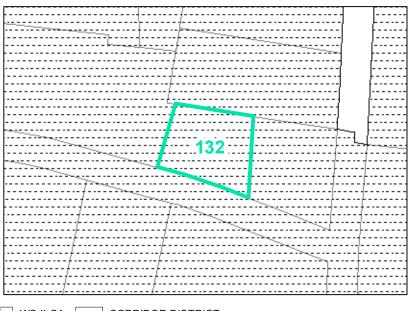

## Map ID: 132

## Parcel ID: 2910-27-1811-000 Tax Name: LOVIN, J FULTON

|                                | Taura (Dana)                   |
|--------------------------------|--------------------------------|
| Jurisdiction:                  | Town of Boone                  |
| Zoning:                        | R3 Multiple-Family Residential |
| Acreage:                       | 0.103 (Calculated)             |
| Address:                       | 267 WINDY DR                   |
| Building Value:                | \$137,100.00                   |
| Slope:                         | None                           |
| Special Flood Hazard Area:     | None                           |
| Public Water Supply Watershed: | None                           |
| Corridor District:             | Full                           |
| Viewshed Protection District:  | None                           |

## Corridor District & Viewshed

0.2 PCT ANNUAL CHANCE FLOOD HAZARD SUBSTRICT

WS-IV-CA VIEWSHED PROTECTION AREA