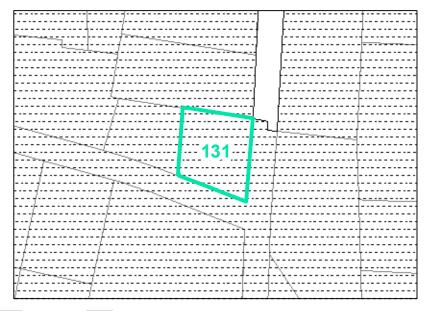

**Map ID:** 131

Parcel ID: 2910-27-1759-000 Tax Name: WHITE PINES OF ROWAN, LLC

| Jurisdiction:                  | Town of Boone                  |
|--------------------------------|--------------------------------|
| Julisuiction.                  |                                |
| Zoning:                        | R3 Multiple-Family Residential |
| Acreage:                       | 0.126 (Calculated)             |
| Address:                       | 279 WINDY DR / 168 HILLSIDE DR |
| Building Value:                | \$78,900.00                    |
| Slope:                         | None                           |
| Special Flood Hazard Area:     | None                           |
| Public Water Supply Watershed: | None                           |
| Corridor District:             | Full                           |
| Viewshed Protection District:  | None                           |