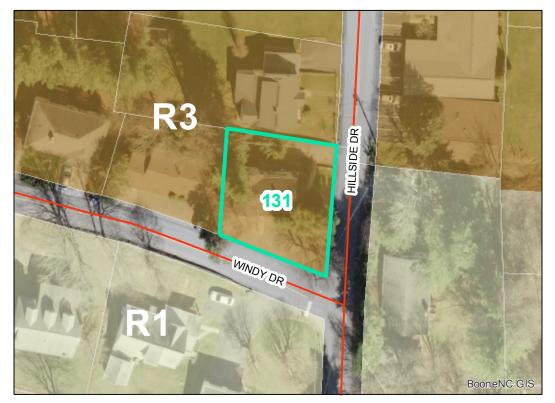

**Map ID:** 131

Parcel ID: 2910-27-1759-000 Tax Name: WHITE PINES OF ROWAN, LLC

| Jurisdiction:                  | Town of Boone                  |
|--------------------------------|--------------------------------|
| Julisuiction.                  |                                |
| Zoning:                        | R3 Multiple-Family Residential |
| Acreage:                       | 0.126 (Calculated)             |
| Address:                       | 279 WINDY DR / 168 HILLSIDE DR |
| Building Value:                | \$78,900.00                    |
| Slope:                         | None                           |
| Special Flood Hazard Area:     | None                           |
| Public Water Supply Watershed: | None                           |
| Corridor District:             | Full                           |
| Viewshed Protection District:  | None                           |