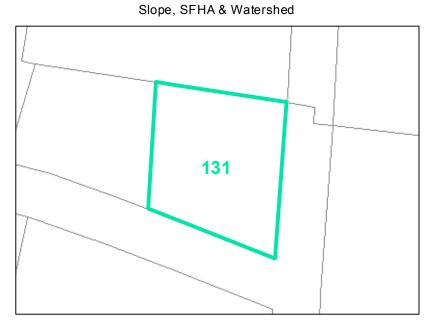

**Map ID:** 131

Parcel ID: 2910-27-1759-000 Tax Name: WHITE PINES OF ROWAN, LLC

| Jurisdiction:                  | Town of Boone                  |
|--------------------------------|--------------------------------|
| Julisuiction.                  |                                |
| Zoning:                        | R3 Multiple-Family Residential |
| Acreage:                       | 0.126 (Calculated)             |
| Address:                       | 279 WINDY DR / 168 HILLSIDE DR |
| Building Value:                | \$78,900.00                    |
| Slope:                         | None                           |
| Special Flood Hazard Area:     | None                           |
| Public Water Supply Watershed: | None                           |
| Corridor District:             | Full                           |
| Viewshed Protection District:  | None                           |