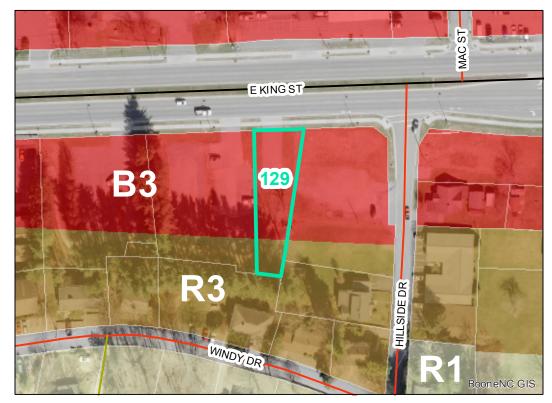

## Map ID: 129

## Parcel ID: 2910-28-0036-000 Tax Name: STAMEY, BUFORD MRS

| Jurisdiction:                  | Town of Boone       |
|--------------------------------|---------------------|
| Zoning:                        | Split-zoned (R3/B3) |
| Acreage:                       | 0.2                 |
| Address:                       | VACANT              |
| Building Value:                | \$0.00              |
| Slope:                         | None                |
| Special Flood Hazard Area:     | None                |
| Public Water Supply Watershed: | None                |
| Corridor District:             | Full                |
| Viewshed Protection District:  | None                |