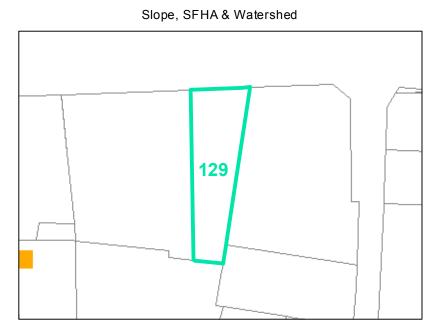

## Parcel ID: 2910-28-0036-000 Tax Name: STAMEY, BUFORD MRS

| Jurisdiction:                  | Town of Boone       |
|--------------------------------|---------------------|
| Zoning:                        | Split-zoned (R3/B3) |
| Acreage:                       | 0.2                 |
| Address:                       | VACANT              |
| Building Value:                | \$0.00              |
| Slope:                         | None                |
| Special Flood Hazard Area:     | None                |
| Public Water Supply Watershed: | None                |
| Corridor District:             | Full                |
| Viewshed Protection District:  | None                |

TOWN LIMITS

STEEP (30-50%)