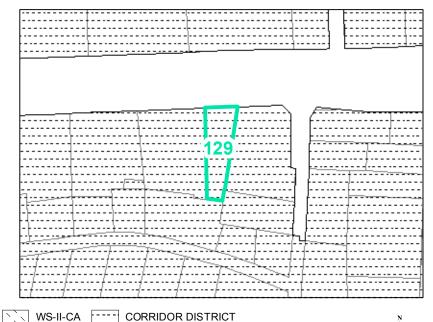

## Parcel ID: 2910-28-0036-000 Tax Name: STAMEY, BUFORD MRS

| Jurisdiction:                  | Town of Boone       |
|--------------------------------|---------------------|
| Zoning:                        | Split-zoned (R3/B3) |
| Acreage:                       | 0.2                 |
| Address:                       | VACANT              |
| Building Value:                | \$0.00              |
| Slope:                         | None                |
| Special Flood Hazard Area:     | None                |
| Public Water Supply Watershed: | None                |
| Corridor District:             | Full                |
| Viewshed Protection District:  | None                |

## Corridor District & Viewshed

VIEWSHED PROTECTION AREA

WS-IV-CA

VERY STEEP (>50%) 🚫 AE, FLOODWAY

AE

• 0.2 PCT ANNUAL CHANCE FLOOD HAZARD

U WS-IV-PA