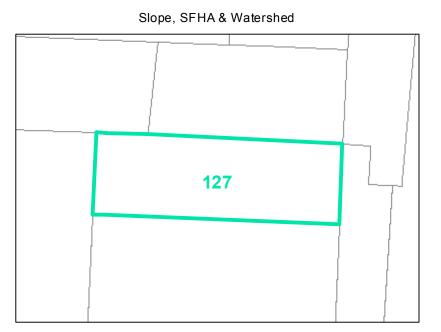

## Map ID: 127

## Parcel ID: 2910-27-3974-000 Tax Name: LEE, ROBERT D AND SHARON J

| Jurisdiction:                  | Town of Boone                  |
|--------------------------------|--------------------------------|
| Zoning:                        | R3 Multiple-Family Residential |
| Acreage:                       | 0.187                          |
| Address:                       | 144 HORN IN THE WEST DR        |
| Building Value:                | \$62,500.00                    |
| Slope:                         | None                           |
| Special Flood Hazard Area:     | None                           |
| Public Water Supply Watershed: | None                           |
| Corridor District:             | Full                           |
| Viewshed Protection District:  | None                           |

AE

VERY STEEP (>50%) 💦 AE, FLOODWAY

• 0.2 PCT ANNUAL CHANCE FLOOD HAZARD

TOWN LIMITS

STEEP (30-50%)