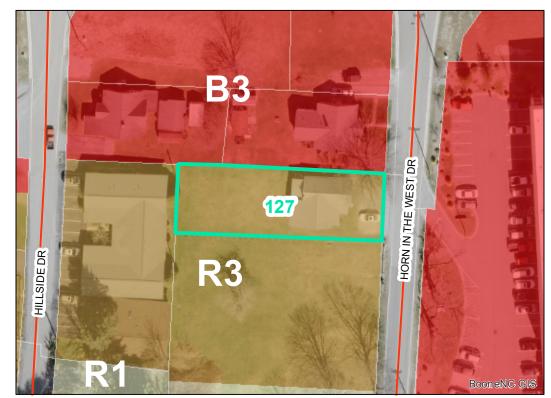

## Map ID: 127

## Parcel ID: 2910-27-3974-000 Tax Name: LEE, ROBERT D AND SHARON J

| Jurisdiction:                  | Town of Boone                  |
|--------------------------------|--------------------------------|
| Zoning:                        | R3 Multiple-Family Residential |
| Acreage:                       | 0.187                          |
| Address:                       | 144 HORN IN THE WEST DR        |
| Building Value:                | \$62,500.00                    |
| Slope:                         | None                           |
| Special Flood Hazard Area:     | None                           |
| Public Water Supply Watershed: | None                           |
| Corridor District:             | Full                           |
| Viewshed Protection District:  | None                           |