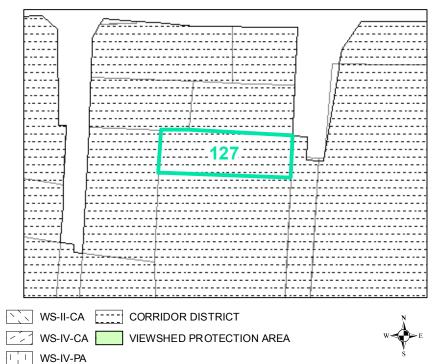

## Map ID: 127

## Parcel ID: 2910-27-3974-000 Tax Name: LEE, ROBERT D AND SHARON J

| Jurisdiction:                  | Town of Boone                  |
|--------------------------------|--------------------------------|
| Zoning:                        | R3 Multiple-Family Residential |
| Acreage:                       | 0.187                          |
| Address:                       | 144 HORN IN THE WEST DR        |
| Building Value:                | \$62,500.00                    |
| Slope:                         | None                           |
| Special Flood Hazard Area:     | None                           |
| Public Water Supply Watershed: | None                           |
| Corridor District:             | Full                           |
| Viewshed Protection District:  | None                           |

## Corridor District & Viewshed