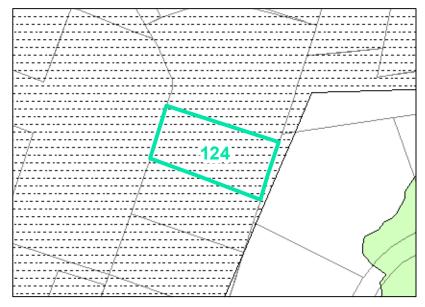

Map ID: 124

Parcel ID: 2910-17-3533-000 Tax Name: MILLER, AILSA L/MRS B

| Jurisdiction:                  | Town of Boone                  |
|--------------------------------|--------------------------------|
|                                | R3 Multiple-Family Residential |
| Zoning:                        | -                              |
| Acreage:                       | 0.295 (Calculated)             |
| Address:                       | 221 OAK ST                     |
| Building Value:                | \$89,900.00                    |
| Slope:                         | None                           |
| Special Flood Hazard Area:     | None                           |
| Public Water Supply Watershed: | None                           |
| Corridor District:             | Full                           |
| Viewshed Protection District:  | None                           |

Corridor District & Viewshed

VERY STEEP (>50%) AE, FLOODWAY

WS-IV-CA

■ 0.2 PCT ANNUAL CHANCE FLOOD HAZARD \ WS-II-CA CORRIDOR DISTRICT

VIEWSHED PROTECTION AREA

WS-IV-PA