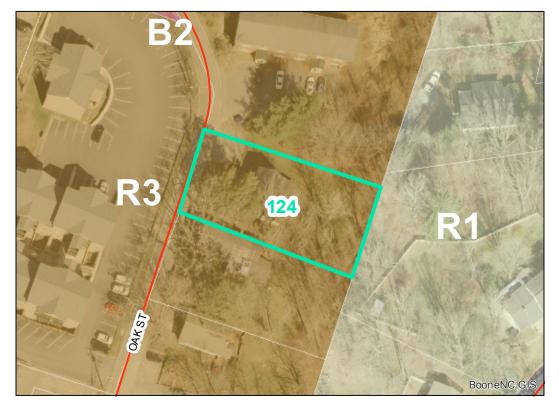

Map ID: 124

Parcel ID: 2910-17-3533-000 Tax Name: MILLER, AILSA L/MRS B

| Jurisdiction:                  | Town of Boone                  |
|--------------------------------|--------------------------------|
|                                | R3 Multiple-Family Residential |
| Zoning:                        | -                              |
| Acreage:                       | 0.295 (Calculated)             |
| Address:                       | 221 OAK ST                     |
| Building Value:                | \$89,900.00                    |
| Slope:                         | None                           |
| Special Flood Hazard Area:     | None                           |
| Public Water Supply Watershed: | None                           |
| Corridor District:             | Full                           |
| Viewshed Protection District:  | None                           |