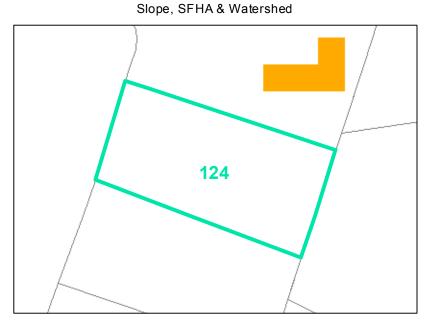

Map ID: 124

Parcel ID: 2910-17-3533-000 Tax Name: MILLER, AILSA L/MRS B

| Jurisdiction:                  | Town of Boone                  |
|--------------------------------|--------------------------------|
|                                | R3 Multiple-Family Residential |
| Zoning:                        | -                              |
| Acreage:                       | 0.295 (Calculated)             |
| Address:                       | 221 OAK ST                     |
| Building Value:                | \$89,900.00                    |
| Slope:                         | None                           |
| Special Flood Hazard Area:     | None                           |
| Public Water Supply Watershed: | None                           |
| Corridor District:             | Full                           |
| Viewshed Protection District:  | None                           |