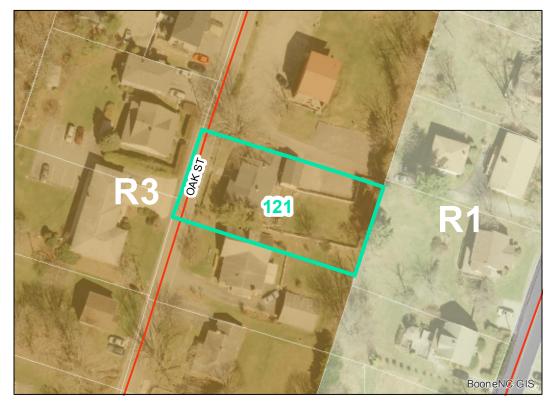

Map ID: 121

Parcel ID: 2910-17-2113-000 Tax Name: WV INVESTMENTS, LLC

| Jurisdiction:                  | Town of Boone                  |
|--------------------------------|--------------------------------|
| Zoning:                        | R3 Multiple-Family Residential |
| Acreage:                       | 0.261                          |
| Address:                       | 299 OAK ST                     |
| Building Value:                | \$202,100.00                   |
| Slope:                         | None                           |
| Special Flood Hazard Area:     | None                           |
| Public Water Supply Watershed: | None                           |
| Corridor District:             | Partial                        |
| Viewshed Protection District:  | None                           |