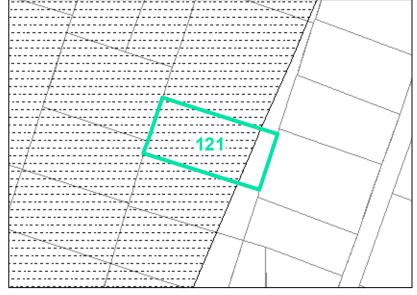

Map ID: 121

Parcel ID: 2910-17-2113-000 Tax Name: WV INVESTMENTS, LLC

| Jurisdiction:                  | Town of Boone                  |
|--------------------------------|--------------------------------|
| Zoning:                        | R3 Multiple-Family Residential |
| Acreage:                       | 0.261                          |
| Address:                       | 299 OAK ST                     |
| Building Value:                | \$202,100.00                   |
| Slope:                         | None                           |
| Special Flood Hazard Area:     | None                           |
| Public Water Supply Watershed: | None                           |
| Corridor District:             | Partial                        |
| Viewshed Protection District:  | None                           |

Corridor District & Viewshed

■ 0.2 PCT ANNUAL CHANCE FLOOD HAZARD \ WS-II-CA CORRIDOR DISTRICT

VERY STEEP (>50%) AE, FLOODWAY

VIEWSHED PROTECTION AREA