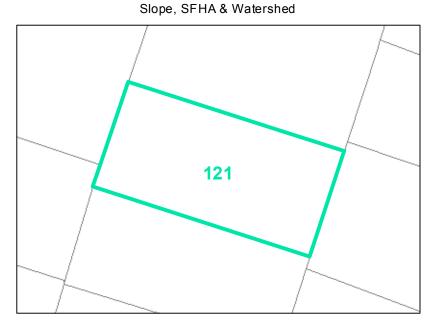

Map ID: 121

Parcel ID: 2910-17-2113-000 Tax Name: WV INVESTMENTS, LLC

| Jurisdiction:                  | Town of Boone                  |
|--------------------------------|--------------------------------|
| Zoning:                        | R3 Multiple-Family Residential |
| Acreage:                       | 0.261                          |
| Address:                       | 299 OAK ST                     |
| Building Value:                | \$202,100.00                   |
| Slope:                         | None                           |
| Special Flood Hazard Area:     | None                           |
| Public Water Supply Watershed: | None                           |
| Corridor District:             | Partial                        |
| Viewshed Protection District:  | None                           |