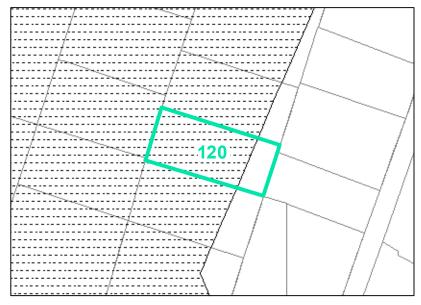

**Map ID**: 120

Parcel ID: 2910-17-1076-000 Tax Name: HAGAMAN, LOIS M

| Jurisdiction:                  | Town of Boone                  |
|--------------------------------|--------------------------------|
| Zoning:                        | R3 Multiple-Family Residential |
| Acreage:                       | 0.293 (Calculated)             |
| Address:                       | 313 OAK ST                     |
| Building Value:                | \$164,300.00                   |
| Slope:                         | None                           |
| Special Flood Hazard Area:     | None                           |
| Public Water Supply Watershed: | None                           |
| Corridor District:             | Partial                        |
| Viewshed Protection District:  | None                           |

■ 0.2 PCT ANNUAL CHANCE FLOOD HAZARD \ WS-II-CA CORRIDOR DISTRICT

VERY STEEP (>50%) AE, FLOODWAY

VIEWSHED PROTECTION AREA