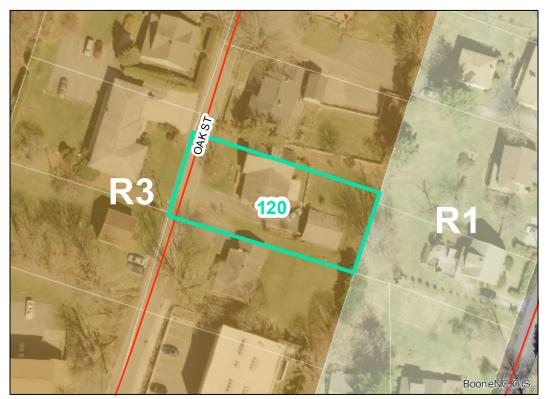

**Map ID**: 120

Parcel ID: 2910-17-1076-000 Tax Name: HAGAMAN, LOIS M

| Jurisdiction:                  | Town of Boone                  |
|--------------------------------|--------------------------------|
| Zoning:                        | R3 Multiple-Family Residential |
| Acreage:                       | 0.293 (Calculated)             |
| Address:                       | 313 OAK ST                     |
| Building Value:                | \$164,300.00                   |
| Slope:                         | None                           |
| Special Flood Hazard Area:     | None                           |
| Public Water Supply Watershed: | None                           |
| Corridor District:             | Partial                        |
| Viewshed Protection District:  | None                           |