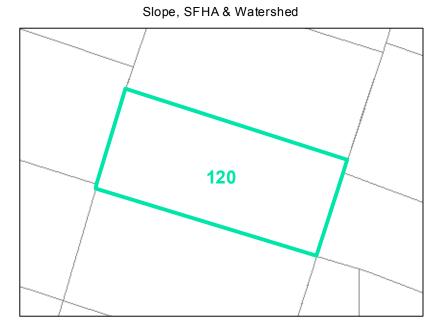

**Map ID**: 120

Parcel ID: 2910-17-1076-000 Tax Name: HAGAMAN, LOIS M

| Jurisdiction:                  | Town of Boone                  |
|--------------------------------|--------------------------------|
| Zoning:                        | R3 Multiple-Family Residential |
| Acreage:                       | 0.293 (Calculated)             |
| Address:                       | 313 OAK ST                     |
| Building Value:                | \$164,300.00                   |
| Slope:                         | None                           |
| Special Flood Hazard Area:     | None                           |
| Public Water Supply Watershed: | None                           |
| Corridor District:             | Partial                        |
| Viewshed Protection District:  | None                           |