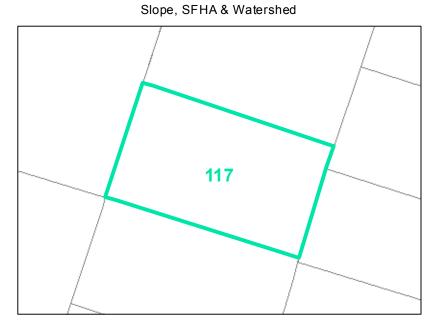

**Map ID:** 117

Parcel ID: 2910-17-0121-000 Tax Name: COOK, PATRICIA WILCOX

| Jurisdiction:                  | Town of Boone                  |
|--------------------------------|--------------------------------|
| Zoning:                        | R3 Multiple-Family Residential |
| Acreage:                       | 0.331 (Calculated)             |
| Address:                       | 310 OAK ST                     |
| Building Value:                | \$261,800.00                   |
| Slope:                         | None                           |
| Special Flood Hazard Area:     | None                           |
| Public Water Supply Watershed: | None                           |
| Corridor District:             | Full                           |
| Viewshed Protection District:  | None                           |