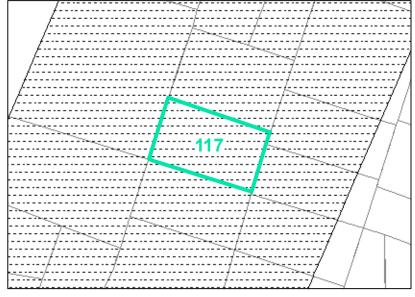

**Map ID:** 117

Parcel ID: 2910-17-0121-000 Tax Name: COOK, PATRICIA WILCOX

| Jurisdiction:                  | Town of Boone                  |
|--------------------------------|--------------------------------|
| Zoning:                        | R3 Multiple-Family Residential |
| Acreage:                       | 0.331 (Calculated)             |
| Address:                       | 310 OAK ST                     |
| Building Value:                | \$261,800.00                   |
| Slope:                         | None                           |
| Special Flood Hazard Area:     | None                           |
| Public Water Supply Watershed: | None                           |
| Corridor District:             | Full                           |
| Viewshed Protection District:  | None                           |

Corridor District & Viewshed

■ 0.2 PCT ANNUAL CHANCE FLOOD HAZARD \ WS-II-CA CORRIDOR DISTRICT

VERY STEEP (>50%) AE, FLOODWAY

VIEWSHED PROTECTION AREA