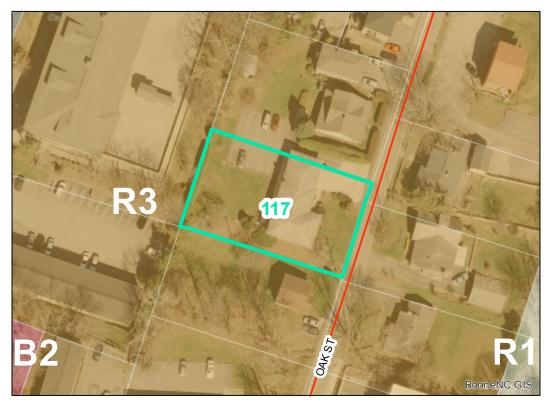

**Map ID:** 117

Parcel ID: 2910-17-0121-000 Tax Name: COOK, PATRICIA WILCOX

| Jurisdiction:                  | Town of Boone                  |
|--------------------------------|--------------------------------|
| Zoning:                        | R3 Multiple-Family Residential |
| Acreage:                       | 0.331 (Calculated)             |
| Address:                       | 310 OAK ST                     |
| Building Value:                | \$261,800.00                   |
| Slope:                         | None                           |
| Special Flood Hazard Area:     | None                           |
| Public Water Supply Watershed: | None                           |
| Corridor District:             | Full                           |
| Viewshed Protection District:  | None                           |