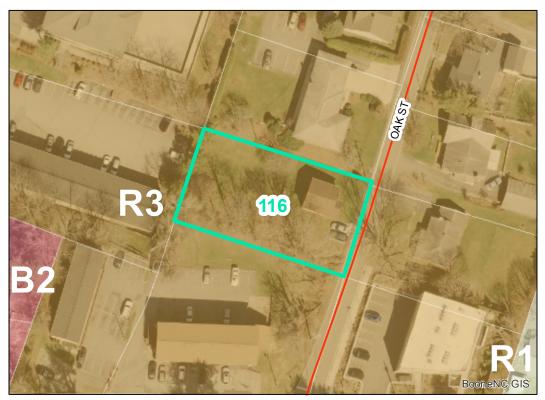

**Map ID:** 116

Parcel ID: 2910-07-9093-000 Tax Name: BRYAN, JOHN HAROLD, BRYAN, NANCY SHEARIN

| Jurisdiction:                  | Town of Boone                  |
|--------------------------------|--------------------------------|
| Zoning:                        | R3 Multiple-Family Residential |
| Acreage:                       | 0.319 (Calculated)             |
| Address:                       | 328 OAK ST                     |
| Building Value:                | \$62,800.00                    |
| Slope:                         | None                           |
| Special Flood Hazard Area:     | None                           |
| Public Water Supply Watershed: | None                           |
| Corridor District:             | Full                           |
| Viewshed Protection District:  | None                           |