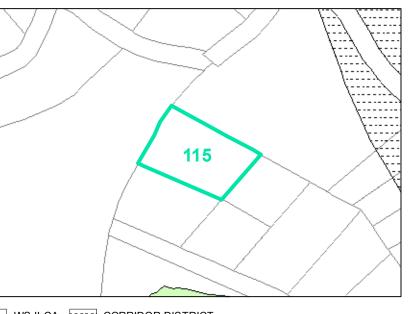

## Parcel ID: 2910-05-0894-000 Tax Name: CASH HOLDINGS, LLC

Corridor District & Viewshed

| Jurisdiction:                  | Town of Boone                  |
|--------------------------------|--------------------------------|
| Zoning:                        | R3 Multiple-Family Residential |
| Acreage:                       | 0.337 (Calculated)             |
| Address:                       | 185 / 187 HILL ST              |
| Building Value:                | \$268,500.00                   |
| Slope:                         | Steep                          |
| Special Flood Hazard Area:     | None                           |
| Public Water Supply Watershed: | None                           |
| Corridor District:             | None                           |
| Viewshed Protection District:  | None                           |
|                                |                                |

AE

VERY STEEP (>50%) 💦 AE, FLOODWAY

TOWN LIMITS

STEEP (30-50%)

 0.2 PCT ANNUAL CHANCE FLOOD HAZARD S WS-II-CA
CORRIDOR DISTRICT WS-IV-CA

VIEWSHED PROTECTION AREA

WS-IV-PA