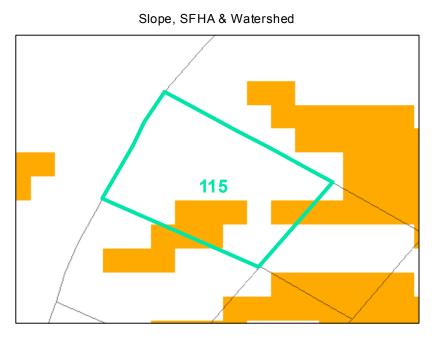

## Parcel ID: 2910-05-0894-000 Tax Name: CASH HOLDINGS, LLC

Corridor District & Viewshed

| Jurisdiction:                  | Town of Boone                  |
|--------------------------------|--------------------------------|
| Zoning:                        | R3 Multiple-Family Residential |
| Acreage:                       | 0.337 (Calculated)             |
| Address:                       | 185 / 187 HILL ST              |
| Building Value:                | \$268,500.00                   |
| Slope:                         | Steep                          |
| Special Flood Hazard Area:     | None                           |
| Public Water Supply Watershed: | None                           |
| Corridor District:             | None                           |
| Viewshed Protection District:  | None                           |
|                                |                                |

AE

VERY STEEP (>50%) 💦 AE, FLOODWAY

TOWN LIMITS

STEEP (30-50%)

 0.2 PCT ANNUAL CHANCE FLOOD HAZARD S WS-II-CA
CORRIDOR DISTRICT WS-IV-CA

VIEWSHED PROTECTION AREA

WS-IV-PA