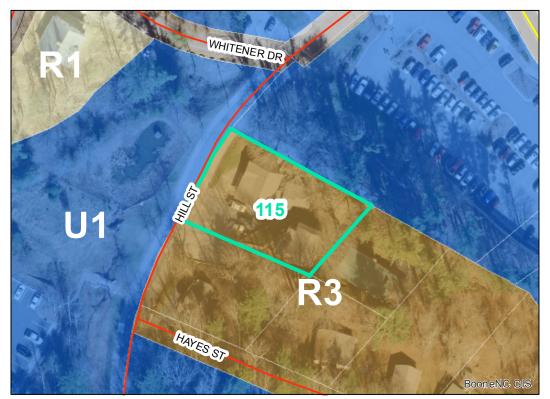

## Map ID: 115

## Parcel ID: 2910-05-0894-000 Tax Name: CASH HOLDINGS, LLC

Corridor District & Viewshed

| Jurisdiction:                  | Town of Boone                  |
|--------------------------------|--------------------------------|
| Zoning:                        | R3 Multiple-Family Residential |
| Acreage:                       | 0.337 (Calculated)             |
| Address:                       | 185 / 187 HILL ST              |
| Building Value:                | \$268,500.00                   |
| Slope:                         | Steep                          |
| Special Flood Hazard Area:     | None                           |
| Public Water Supply Watershed: | None                           |
| Corridor District:             | None                           |
| Viewshed Protection District:  | None                           |
|                                |                                |