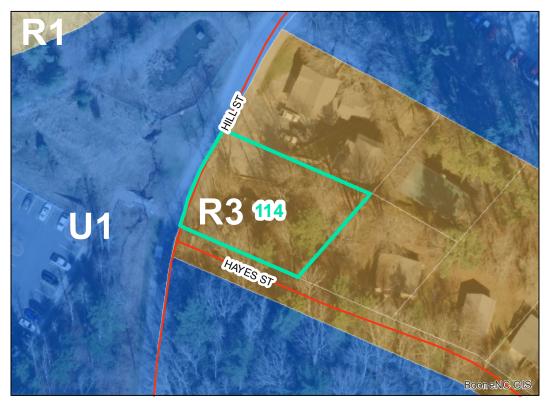

**Map ID**: 114

Parcel ID: 2910-05-0765-000 Tax Name: CASH HOLDINGS, LLC

| Jurisdiction:                  | Town of Boone                  |
|--------------------------------|--------------------------------|
| Zoning:                        | R3 Multiple-Family Residential |
| Acreage:                       | 0.280 (Calculated)             |
| Address:                       | 209 HILL ST                    |
| Building Value:                | \$54,500.00                    |
| Slope:                         | Steep                          |
| Special Flood Hazard Area:     | None                           |
| Public Water Supply Watershed: | None                           |
| Corridor District:             | None                           |
| Viewshed Protection District:  | None                           |