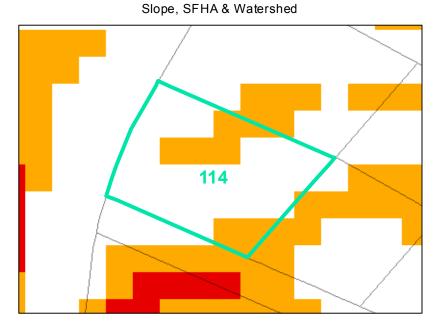

**Map ID**: 114

Parcel ID: 2910-05-0765-000 Tax Name: CASH HOLDINGS, LLC

| Jurisdiction:                  | Town of Boone                  |
|--------------------------------|--------------------------------|
| Zoning:                        | R3 Multiple-Family Residential |
| Acreage:                       | 0.280 (Calculated)             |
| Address:                       | 209 HILL ST                    |
| Building Value:                | \$54,500.00                    |
| Slope:                         | Steep                          |
| Special Flood Hazard Area:     | None                           |
| Public Water Supply Watershed: | None                           |
| Corridor District:             | None                           |
| Viewshed Protection District:  | None                           |