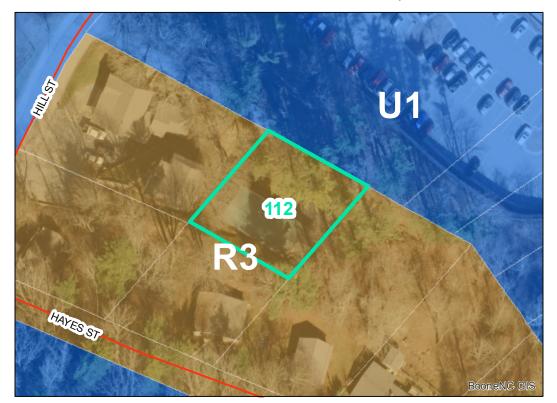

**Map ID**: 112

Parcel ID: 2910-05-1789-000 Tax Name: GREER, SHANTY AND MARY ALICE ET AL

| Jurisdiction:                  | Town of Boone                  |
|--------------------------------|--------------------------------|
| Zoning:                        | R3 Multiple-Family Residential |
| Acreage:                       | 0.183 (Calculated)             |
| Address:                       | 175 HILL ST                    |
| Building Value:                | \$118,200.00                   |
| Slope:                         | Steep                          |
| Special Flood Hazard Area:     | None                           |
| Public Water Supply Watershed: | None                           |
| Corridor District:             | None                           |
| Viewshed Protection District:  | None                           |