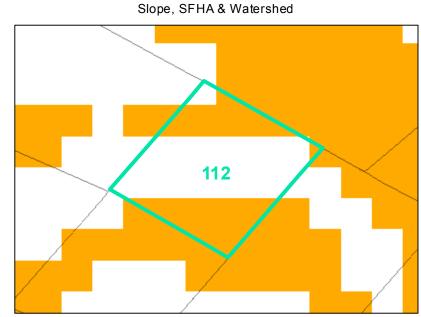

**Map ID**: 112

Parcel ID: 2910-05-1789-000 Tax Name: GREER, SHANTY AND MARY ALICE ET AL

| Jurisdiction:                  | Town of Boone                  |
|--------------------------------|--------------------------------|
| Zoning:                        | R3 Multiple-Family Residential |
| Acreage:                       | 0.183 (Calculated)             |
| Address:                       | 175 HILL ST                    |
| Building Value:                | \$118,200.00                   |
| Slope:                         | Steep                          |
| Special Flood Hazard Area:     | None                           |
| Public Water Supply Watershed: | None                           |
| Corridor District:             | None                           |
| Viewshed Protection District:  | None                           |