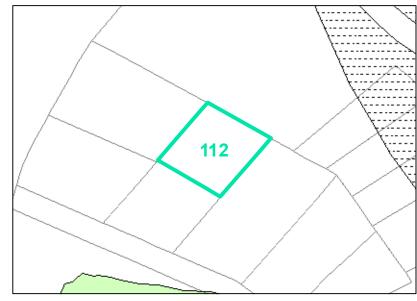

**Map ID**: 112

Parcel ID: 2910-05-1789-000 Tax Name: GREER, SHANTY AND MARY ALICE ET AL

| Jurisdiction:                  | Town of Boone                  |
|--------------------------------|--------------------------------|
| Zoning:                        | R3 Multiple-Family Residential |
| Acreage:                       | 0.183 (Calculated)             |
| Address:                       | 175 HILL ST                    |
| Building Value:                | \$118,200.00                   |
| Slope:                         | Steep                          |
| Special Flood Hazard Area:     | None                           |
| Public Water Supply Watershed: | None                           |
| Corridor District:             | None                           |
| Viewshed Protection District:  | None                           |