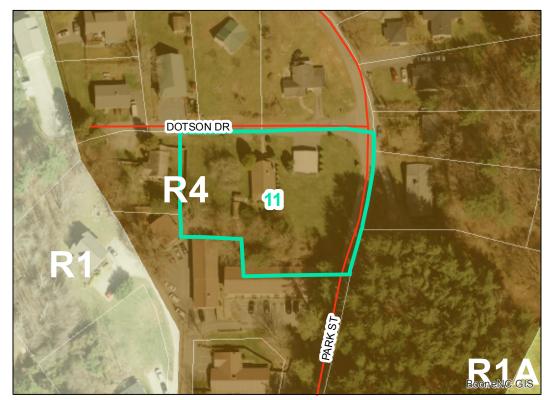

**Map ID**: 11

Parcel ID: 2901-70-1727-000 Tax Name: DOTSON, HELEN D

| Jurisdiction:                  | Town of Boone                     |
|--------------------------------|-----------------------------------|
| Zoning:                        | R4 Two-Family / Manufactured Home |
| Acreage:                       | 0.864 (Calculated)                |
| Address:                       | 123 DOTSON DR                     |
| Building Value:                | \$97,900.00                       |
| Slope:                         | None                              |
| Special Flood Hazard Area:     | None                              |
| Public Water Supply Watershed: | None                              |
| Corridor District:             | None                              |
| Viewshed Protection District:  | None                              |