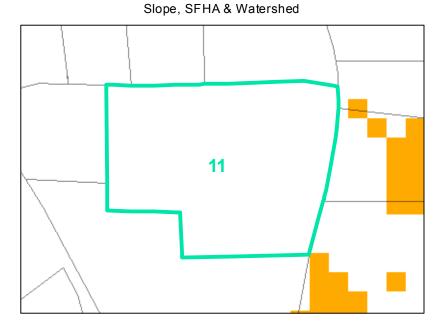

**Map ID**: 11

Parcel ID: 2901-70-1727-000 Tax Name: DOTSON, HELEN D

| Jurisdiction:                  | Town of Boone                     |
|--------------------------------|-----------------------------------|
| Zoning:                        | R4 Two-Family / Manufactured Home |
| Acreage:                       | 0.864 (Calculated)                |
| Address:                       | 123 DOTSON DR                     |
| Building Value:                | \$97,900.00                       |
| Slope:                         | None                              |
| Special Flood Hazard Area:     | None                              |
| Public Water Supply Watershed: | None                              |
| Corridor District:             | None                              |
| Viewshed Protection District:  | None                              |