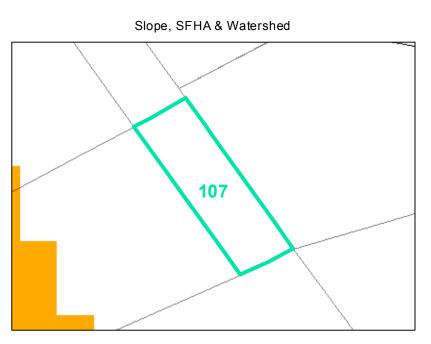

## Map ID: 107

## Parcel ID: 2910-05-5771-000 Tax Name: HH & W ENTERPRISES, LLC

| Jurisdiction:                  | Town of Boone                  |
|--------------------------------|--------------------------------|
| Zoning:                        | R3 Multiple-Family Residential |
| Acreage:                       | 7.070 (Calculated)             |
| Address:                       | VACANT                         |
| Building Value:                | \$0.00                         |
| Slope:                         | None                           |
| Special Flood Hazard Area:     | None                           |
| Public Water Supply Watershed: | None                           |
| Corridor District:             | Full                           |
| Viewshed Protection District:  | None                           |

VERY STEEP (>50%) 🚫 AE, FLOODWAY

TOWN LIMITS

STEEP (30-50%)