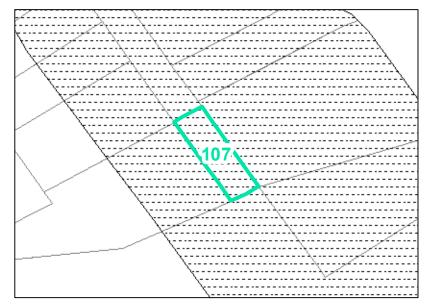

## Map ID: 107

## Parcel ID: 2910-05-5771-000 Tax Name: HH & W ENTERPRISES, LLC

| Jurisdiction:                  | Town of Boone                  |
|--------------------------------|--------------------------------|
| Zoning:                        | R3 Multiple-Family Residential |
| Acreage:                       | 7.070 (Calculated)             |
| Address:                       | VACANT                         |
| Building Value:                | \$0.00                         |
| Slope:                         | None                           |
| Special Flood Hazard Area:     | None                           |
| Public Water Supply Watershed: | None                           |
| Corridor District:             | Full                           |
| Viewshed Protection District:  | None                           |

## Corridor District & Viewshed

 0.2 PCT ANNUAL CHANCE FLOOD HAZARD S WS-II-CA AE

WS-IV-CA VIEWSHED PROTECTION AREA

WS-IV-PA