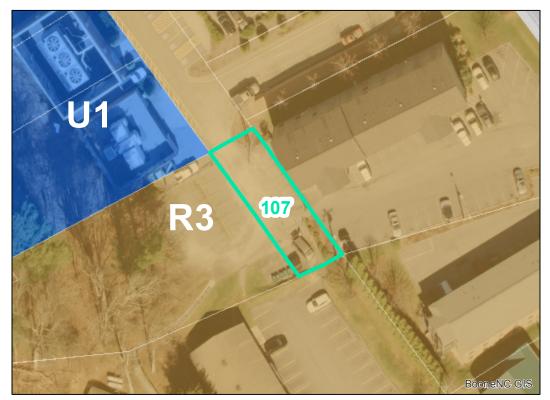

## Map ID: 107

## Parcel ID: 2910-05-5771-000 Tax Name: HH & W ENTERPRISES, LLC

| Jurisdiction:                  | Town of Boone                  |
|--------------------------------|--------------------------------|
| Zoning:                        | R3 Multiple-Family Residential |
| Acreage:                       | 7.070 (Calculated)             |
| Address:                       | VACANT                         |
| Building Value:                | \$0.00                         |
| Slope:                         | None                           |
| Special Flood Hazard Area:     | None                           |
| Public Water Supply Watershed: | None                           |
| Corridor District:             | Full                           |
| Viewshed Protection District:  | None                           |